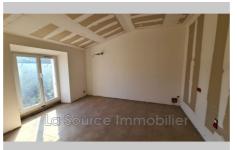

#### For sale house

Surface of the land : 4000 m<sup>2</sup> Year of construction : 1900

View : Campagne

Inner condition : to modernize
External condition : a refresh

Couverture: tiling

Features : double glazing