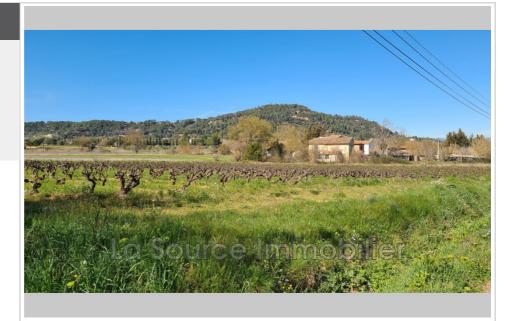

# House 1464 Vidauban

In an exceptional rural setting, this property consists of three houses currently being renovated and numerous outbuildings. All set on a magnificent flat plot of approximately 4000m². Ideal for creating gîtes or for a family residence.

#### For sale house

Surface of the land : 4000 m<sup>2</sup> Year of construction : 1900

View : Campagne

Inner condition : to modernize
External condition : a refresh

Couverture: tiling

Features : double glazing