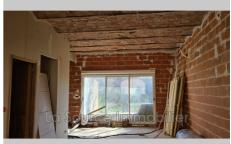

#### For sale house

Surface of the land : 4000 m<sup>2</sup> Year of construction : 1900

View : Campagne

Inner condition : to modernize
External condition : a refresh

Couverture: tiling

Features : double glazing