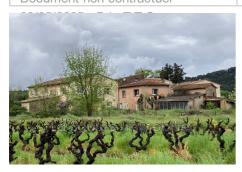

# House 1464 Vidauban

In an exceptional rural setting, this property consists of three houses currently being renovated and numerous outbuildings. All set on a magnificent flat plot of approximately 4000m². Ideal for creating gîtes or for a family residence.

#### For sale house

Surface of the land : 4000 m<sup>2</sup> Year of construction : 1900

View : Campagne

Inner condition : to modernize
External condition : a refresh

Couverture: tiling

Features : double glazing