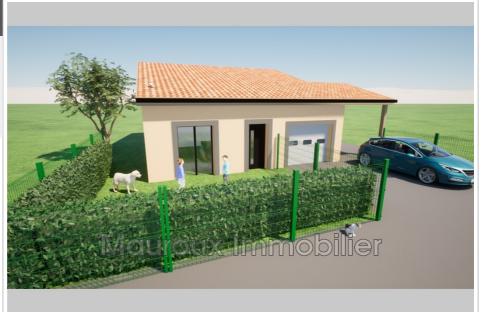

## House lot 1 Tabre

Lot 1 TABLES, New turnkey house of 91.67m² of living space, on enclosed land of 815m², its terrace of 13.26m² and carport of 19.92m². Kitchen living room of 37.06m² with air conditioning, pantry, 3 bedrooms with cupboards, bathroom, separate WC, pantry and garage of 20.46m². . House under construction, delivery July 2026. Included: - Connection and development tax - White paint - Floor tile - Ground - Fence - Electric roller shutters Between LAVELANET AND MIREPOIX, in a town close to all amenities (shops, school, tobacco, bakery) Come visit it by making an appointment. (This property is part of a real estate complex. If this property is unavailable, a similar property may be offered to you. Depending on the property chosen, the price may vary.) Non contractual photo