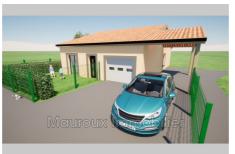

## House lot 1 Tabre

Lot 1 TABLES, New turnkey house of 91.67m² of living space, on enclosed land of 815m², its terrace of 13.26m² and carport of 19.92m². Kitchen living room of 37.06m² with air conditioning, pantry, 3 bedrooms with cupboards, bathroom, separate WC, pantry and garage of 20.46m². . House under construction, delivery July 2026. Included: - Connection and development tax - White paint - Floor tile - Ground - Fence - Electric roller shutters Between LAVELANET AND MIREPOIX, in a town close to all amenities (shops, school, tobacco, bakery) Come visit it by making an appointment. (This property is part of a real estate complex. If this property is unavailable, a similar property may be offered to you. Depending on the property chosen, the price may vary.) Non contractual photo