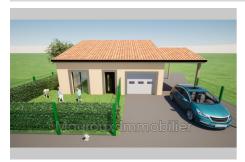

## House lot 1 Tabre

Lot 1 TABLES, New turnkey house of 91.67m² of living space, on enclosed land of 815m², its terrace of 13.26m² and carport of 19.92m². Kitchen living room of 37.06m² with air conditioning, pantry, 3 bedrooms with cupboards, bathroom, separate WC, pantry and garage of 20.46m². . House under construction, delivery July 2026. Included: - Connection and development tax - White paint - Floor tile - Ground - Fence - Electric roller shutters Between LAVELANET AND MIREPOIX, in a town close to all amenities (shops, school, tobacco, bakery) Come visit it by making an appointment. (This property is part of a real estate complex. If this property is unavailable, a similar property may be offered to you. Depending on the property chosen, the price may vary.) Non contractual photo