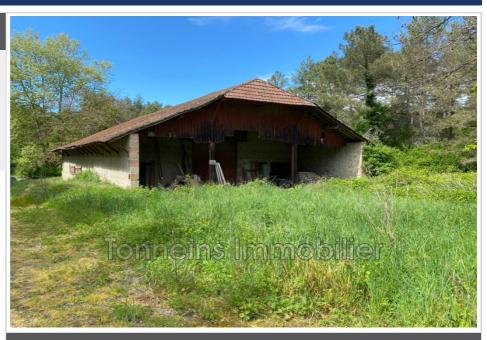

## Barn 4039TI Verteuil-d'Agenais

For sale - 500 m<sup>2</sup> stone barn to renovate with 2,000 m<sup>2</sup> of land - Verteuild'Agenais (47260) In the commune of Verteuil-d'Agenais, in a green and wooded environment, discover this magnificent stone barn to renovate with a surface area of approximately 500 m<sup>2</sup>. This property is ideal for stone lovers, craftsmen, or investors looking for a unique project in a sought-after rural setting. Opportunities of this type are very rare on the market. Don't wait to visit! It sits on a flat plot of 2,000 m<sup>2</sup>, offering great potential for a distinctive real estate project. This rare property in the area seduces with its generous volumes, authenticity, and the beauty of its original materials. The structure is made of exposed stone and the roof is made of mechanical tiles. All utilities are in the immediate vicinity. The exposed roof structure and ridge height allow for a wide range of design possibilities. This is an ideal location for creating a large family home, a loft, several apartments, or even a gîte or seasonal rental project (subject to the necessary permits). The available surface area allows for great architectural freedom. Located just minutes from the nearest shops and amenities, the barn is 15 minutes from Tonneins, 30 minutes from Marmande, approximately 1 hour from Agen, and 1.5 hours from Bordeaux. The location is ideal for enjoying a peaceful living environment while remaining close to major roads. For any further