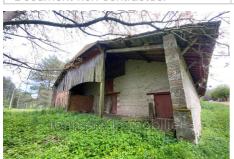

## Barn 4039TI Verteuil-d'Agenais

For sale - 500 m<sup>2</sup> stone barn to renovate with 2,000 m<sup>2</sup> of land - Verteuild'Agenais (47260) In the commune of Verteuil-d'Agenais, in a green and wooded environment, discover this magnificent stone barn to renovate with a surface area of approximately 500 m<sup>2</sup>. This property is ideal for stone lovers, craftsmen, or investors looking for a unique project in a sought-after rural setting. Opportunities of this type are very rare on the market. Don't wait to visit! It sits on a flat plot of 2,000 m<sup>2</sup>, offering great potential for a distinctive real estate project. This rare property in the area seduces with its generous volumes, authenticity, and the beauty of its original materials. The structure is made of exposed stone and the roof is made of mechanical tiles. All utilities are in the immediate vicinity. The exposed roof structure and ridge height allow for a wide range of design possibilities. This is an ideal location for creating a large family home, a loft, several apartments, or even a gîte or seasonal rental project (subject to the necessary permits). The available surface area allows for great architectural freedom. Located just minutes from the nearest shops and amenities, the barn is 15 minutes from Tonneins, 30 minutes from Marmande, approximately 1 hour from Agen, and 1.5 hours from Bordeaux. The location is ideal for enjoying a peaceful living environment while remaining close to major roads. For any further