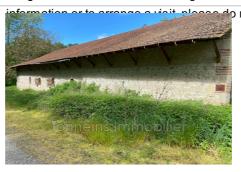

## Barn 4039TI Verteuil-d'Agenais

For sale - 500 m<sup>2</sup> stone barn to renovate with 2,000 m<sup>2</sup> of land - Verteuild'Agenais (47260) In the commune of Verteuil-d'Agenais, in a green and wooded environment, discover this magnificent stone barn to renovate with a surface area of approximately 500 m<sup>2</sup>. This property is ideal for stone lovers, craftsmen, or investors looking for a unique project in a sought-after rural setting. Opportunities of this type are very rare on the market. Don't wait to visit! It sits on a flat plot of 2,000 m<sup>2</sup>, offering great potential for a distinctive real estate project. This rare property in the area seduces with its generous volumes, authenticity, and the beauty of its original materials. The structure is made of exposed stone and the roof is made of mechanical tiles. All utilities are in the immediate vicinity. The exposed roof structure and ridge height allow for a wide range of design possibilities. This is an ideal location for creating a large family home, a loft, several apartments, or even a gîte or seasonal rental project (subject to the necessary permits). The available surface area allows for great architectural freedom. Located just minutes from the nearest shops and amenities, the barn is 15 minutes from Tonneins, 30 minutes from Marmande, approximately 1 hour from Agen, and 1.5 hours from Bordeaux. The location is ideal for enjoying a peaceful living environment while remaining close to major roads. For any further