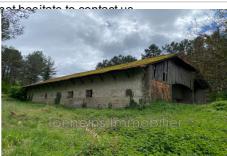

## Barn 4039TI Verteuil-d'Agenais

For sale - 500 m<sup>2</sup> stone barn to renovate with 2,000 m<sup>2</sup> of land - Verteuild'Agenais (47260) In the commune of Verteuil-d'Agenais, in a green and wooded environment, discover this magnificent stone barn to renovate with a surface area of approximately 500 m<sup>2</sup>. This property is ideal for stone lovers, craftsmen, or investors looking for a unique project in a sought-after rural setting. Opportunities of this type are very rare on the market. Don't wait to visit! It sits on a flat plot of 2,000 m<sup>2</sup>, offering great potential for a distinctive real estate project. This rare property in the area seduces with its generous volumes, authenticity, and the beauty of its original materials. The structure is made of exposed stone and the roof is made of mechanical tiles. All utilities are in the immediate vicinity. The exposed roof structure and ridge height allow for a wide range of design possibilities. This is an ideal location for creating a large family home, a loft, several apartments, or even a gîte or seasonal rental project (subject to the necessary permits). The available surface area allows for great architectural freedom. Located just minutes from the nearest shops and amenities, the barn is 15 minutes from Tonneins, 30 minutes from Marmande, approximately 1 hour from Agen, and 1.5 hours from Bordeaux. The location is ideal for enjoying a peaceful living environment while remaining close to major roads. For any further