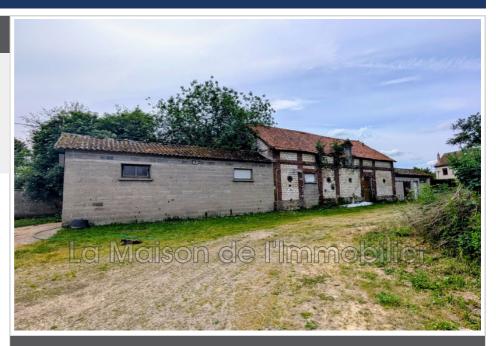

## 55 000 €

Contact agency

La Maison de l'Immobilier

864 rue du village 27340 Criquebeuf sur seine 02 35 78 81 98 / maisondelimmobilier276@gmail.com

For sale house

1 room

Surface: 172 m<sup>2</sup>

Surface of the land: 1161 m<sup>2</sup>

## House 1814 Montaure

Real estate complex on 1161m2 of land including a rubble outbuilding of 78m2 on the ground plus attic. Then two extensions, one of which is 53m2 on the ground and the other, composed of two rooms of 17 and 23m2. This is a total of 172m2 on the ground. Note: This complex cannot be "currently" converted into a dwelling but only for storage use today. (This may be possible under transformation of the PLUI regulations concerning this plot). "Information on the risks to which this property is exposed is available on the Géorisques website http://www.georisques.gouv.fr".