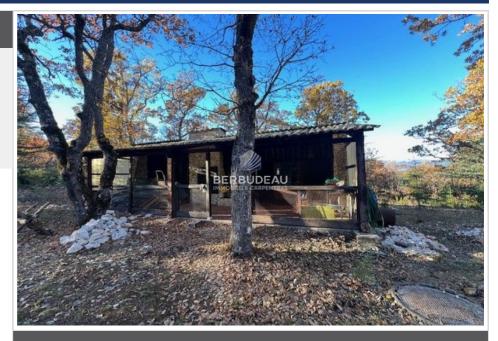

## Shed 1476 Monieux

A small piece of Mont Ventoux composed of 16 hectares of woods and moorland and a 35 m<sup>2</sup> shed with a 23 m<sup>2</sup> terrace. We have city water, hot water thanks to the gas water heater, septic tank, solar electricity ... To live like Robinson Crusoe but with a minimum of comfort and 10 minutes from Sault where there are all the amenities. Were you looking for a cabin in Ventoux to regenerate during your holidays? You've found it! Fees and charges :

## 210 000 €

Contact agency Berbudeau Immobilier 30, Boulevard Naquet 84200 Carpentras 04 90 67 67 20 / berbudeau@berbudeauimmobilier.com

For sale shed 1 room Surface : 35 m<sup>2</sup>

Surface of the land : 160000 m<sup>2</sup> View : Campagne Hot w ater : Gaz Inner condition : GOOD External condition : GOOD Couverture : tiling

Features : fireplace, CALM

1 terrace 1 WC