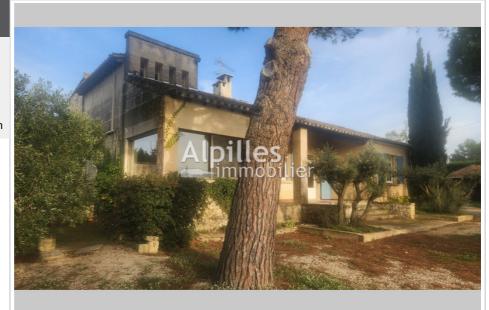

## Stone house 3407 Fontvieille

Located in the small roads lined with olive trees in Fontvieille, 5 minutes from the village and 10 minutes from the cultural center of Arles. This charming stone house from Fontvieille with an approximate surface area of 170 m2 benefits from a very pretty garden of almost 2000 m2. It consists of an entrance opening directly onto the living room with stone fireplace. 3 bedrooms on the ground floor and a bedroom upstairs. Independent kitchen and dining room complete these spaces. Swimming pool, pool house. The house requires small updating works and especially benefits from a footprint of 40% allowing the possibility of an extension and outbuildings.