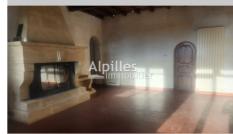

## Stone house 3407 Fontvieille

Located in the small roads lined with olive trees in Fontvieille, 5 minutes from the village and 10 minutes from the cultural center of Arles. This charming stone house from Fontvieille with an approximate surface area of 170 m2 benefits from a very pretty garden of almost 2000 m2. It consists of an entrance opening directly onto the living room with stone fireplace. 3 bedrooms on the ground floor and a bedroom upstairs. Independent kitchen and dining room complete these spaces. Swimming pool, pool house. The house requires small updating works and especially benefits from a footprint of 40% allowing the possibility of an extension and outbuildings.