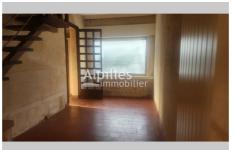

## Stone house 3407 Fontvieille

Located in the small roads lined with olive trees in Fontvieille, 5 minutes from the village and 10 minutes from the cultural center of Arles. This charming stone house from Fontvieille with an approximate surface area of 170 m2 benefits from a very pretty garden of almost 2000 m2. It consists of an entrance opening directly onto the living room with stone fireplace. 3 bedrooms on the ground floor and a bedroom upstairs. Independent kitchen and dining room complete these spaces. Swimming pool, pool house. The house requires small updating works and especially benefits from a footprint of 40% allowing the possibility of an extension and outbuildings.