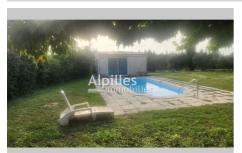

## Stone house 3407 Fontvieille

Located in the small roads lined with olive trees in Fontvieille, 5 minutes from the village and 10 minutes from the cultural center of Arles. This charming stone house from Fontvieille with an approximate surface area of 170 m2 benefits from a very pretty garden of almost 2000 m2. It consists of an entrance opening directly onto the living room with stone fireplace. 3 bedrooms on the ground floor and a bedroom upstairs. Independent kitchen and dining room complete these spaces. Swimming pool, pool house. The house requires small updating works and especially benefits from a footprint of 40% allowing the possibility of an extension and outbuildings.