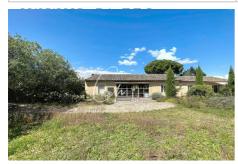

## House 1297 Saint-Rémy-de-Provence

EXCLUSIVE: Pretty single-story house with a surface area of 120 m² located 5 minutes' walk from the town center of Saint-Rémy-de-Provence. Facing south, this single-story house dating from the 1980s is semi-detached on one side. It is in need of updating and renovation, offering incredible potential to tailor it to your tastes and needs. Situated on a 1600 m² plot of land suitable for a swimming pool and building, with a beautiful exposure, it benefits from a sewer system. An ideal investment for those looking to carry out their real estate project in a sought-after area. Information on the risks to which this property is exposed is available on the Géorisques website: http://www.georisques.gouv.fr