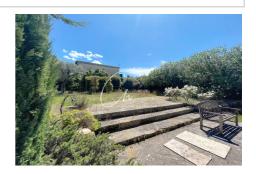

## House 1297 Saint-Rémy-de-Provence

EXCLUSIVE: Pretty single-story house with a surface area of 120 m² located 5 minutes' walk from the town center of Saint-Rémy-de-Provence. Facing south, this single-story house dating from the 1980s is semi-detached on one side. It is in need of updating and renovation, offering incredible potential to tailor it to your tastes and needs. Situated on a 1600 m² plot of land suitable for a swimming pool and building, with a beautiful exposure, it benefits from a sewer system. An ideal investment for those looking to carry out their real estate project in a sought-after area. Information on the risks to which this property is exposed is available on the Géorisques website: http://www.georisques.gouv.fr