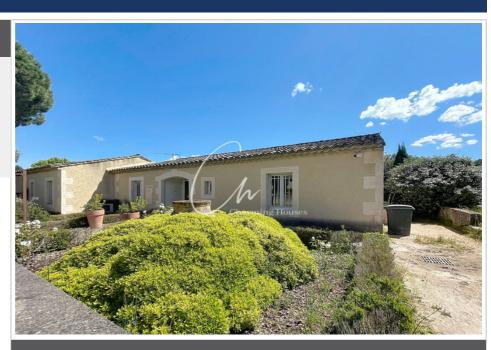

## 955 000 €

Contact agency
Charming Houses

38 Bd Mirabeau
13210 Saint Rémy de Provence
+33(0)4 90 95 10 29 /
reservation@charminghouses.net

For sale house Surface : 120 m²

Surface of the land: 1600 m<sup>2</sup> Year of construction: 1980

## House 1297 Saint-Rémy-de-Provence

EXCLUSIVE: Pretty single-story house with a surface area of 120 m² located 5 minutes' walk from the town center of Saint-Rémy-de-Provence. Facing south, this single-story house dating from the 1980s is semi-detached on one side. It is in need of updating and renovation, offering incredible potential to tailor it to your tastes and needs. Situated on a 1600 m² plot of land suitable for a swimming pool and building, with a beautiful exposure, it benefits from a sewer system. An ideal investment for those looking to carry out their real estate project in a sought-after area. Information on the risks to which this property is exposed is available on the Géorisques website: http://www.georisques.gouv.fr