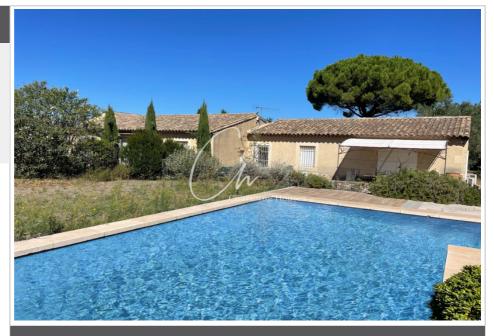

## 585 000 €

Contact agency Charming Houses 38 Bd Mirabeau 13210 Saint Rémy de Provence +33(0)4 90 95 10 29 / reservation@charminghouses.net

For sale house Surface : 100 m<sup>2</sup>

Surface of the land : 800 m<sup>2</sup> Exposition : Sud View : Jardin Hot w ater : Electrique Inner condition : to renovate External condition : a refresh Couverture : tiling

## House 1206 Saint-Rémy-de-Provence

EXCLUSIVE: Pretty terraced house to renovate, located in Saint Rémy de Provence, less than 5 minutes walk from the center, in an exceptional and very popular area, a stone's throw from the Alpilles park Featuring a beautiful 800 m<sup>2</sup> exterior, this single-story house offers a surface area of 100 m<sup>2</sup> (or even 115 m<sup>2</sup>). Terrace, 8x4 m swimming pool. Parking. Automatic gate, fiber optic, mains drainage. Information on the risks to which this property is exposed is available on the Géorisques website: http://www.georisques.gouv.fr Fees and charges : 585 000 € fees included

## Features :

POOL, Bedroom on ground floor, double glazing, Automatic Watering, Automatic gate