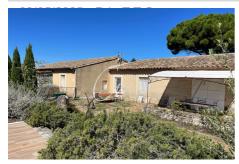

## 585 000 €

Contact agency Charming Houses 38 Bd Mirabeau 13210 Saint Rémy de Provence +33(0)4 90 95 10 29 / reservation@charminghouses.net

For sale house Surface : 100 m<sup>2</sup>

Surface of the land : 800 m<sup>2</sup> Exposition : Sud View : Jardin Hot w ater : Electrique Inner condition : to renovate External condition : a refresh Couverture : tiling

## House 1206 Saint-Rémy-de-Provence

EXCLUSIVE: Pretty terraced house to renovate, located in Saint Rémy de Provence, less than 5 minutes walk from the center, in an exceptional and very popular area, a stone's throw from the Alpilles park Featuring a beautiful 800 m<sup>2</sup> exterior, this single-story house offers a surface area of 100 m<sup>2</sup> (or even 115 m<sup>2</sup>). Terrace, 8x4 m swimming pool. Parking. Automatic gate, fiber optic, mains drainage. Information on the risks to which this property is exposed is available on the Géorisques website: http://www.georisques.gouv.fr Fees and charges : 585 000 € fees included