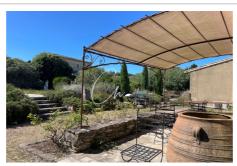

## 585 000 €

Contact agency Charming Houses 38 Bd Mirabeau 13210 Saint Rémy de Provence +33(0)4 90 95 10 29 / reservation@charminghouses.net

For sale house Surface : 100 m<sup>2</sup>

Surface of the land : 800 m<sup>2</sup> Exposition : Sud View : Jardin Hot w ater : Electrique Inner condition : to renovate External condition : a refresh Couverture : tiling

## House 1206 Saint-Rémy-de-Provence

EXCLUSIVE: Pretty terraced house to renovate, located in Saint Rémy de Provence, less than 5 minutes walk from the center, in an exceptional and very popular area, a stone's throw from the Alpilles park Featuring a beautiful 800 m<sup>2</sup> exterior, this single-story house offers a surface area of 100 m<sup>2</sup> (or even 115 m<sup>2</sup>). Terrace, 8x4 m swimming pool. Parking. Automatic gate, fiber optic, mains drainage. Information on the risks to which this property is exposed is available on the Géorisques website: http://www.georisques.gouv.fr Fees and charges : 585 000 € fees included