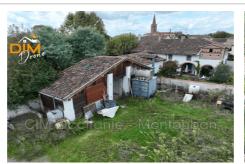

## House 10050 Saint-Porquier

FOR SALE Reference 10 050 Building plot of 800 m<sup>2</sup>, with an old barn of 70 m<sup>2</sup>. The land is flat and enclosed by a wall all around and a gate. The networks are to be planned, the sewer system passes along the facade. The land in the immediate vicinity of the village center is close to all amenities. The land is flat and has a frontage of approximately 26 m and a depth of 33 m. Fees and charges :