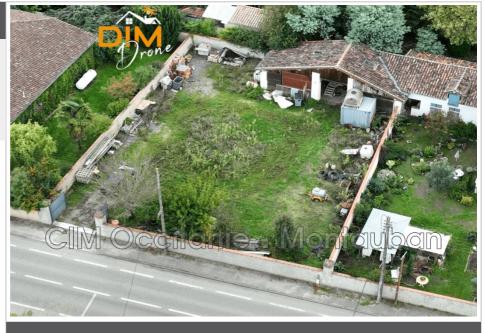

## House 10050 Saint-Porquier

FOR SALE Reference 10 050 Building plot of 800 m<sup>2</sup>, with an old barn of 70 m<sup>2</sup>. The land is flat and enclosed by a wall all around and a gate. The networks are to be planned, the sewer system passes along the facade. The land in the immediate vicinity of the village center is close to all amenities. The land is flat and has a frontage of approximately 26 m and a depth of 33 m. Fees and charges :