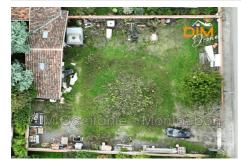

## House 10050 Saint-Porquier

FOR SALE Reference 10 050 Building plot of 800 m<sup>2</sup>, with an old barn of 70 m<sup>2</sup>. The land is flat and enclosed by a wall all around and a gate. The networks are to be planned, the sewer system passes along the facade. The land in the immediate vicinity of the village center is close to all amenities. The land is flat and has a frontage of approximately 26 m and a depth of 33 m. Fees and charges :