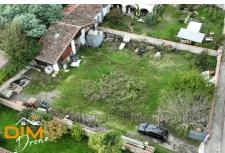

## House 10050 Saint-Porquier

FOR SALE Reference 10 050 Building plot of 800 m<sup>2</sup>, with an old barn of 70 m<sup>2</sup>. The land is flat and enclosed by a wall all around and a gate. The networks are to be planned, the sewer system passes along the facade. The land in the immediate vicinity of the village center is close to all amenities. The land is flat and has a frontage of approximately 26 m and a depth of 33 m. Fees and charges :