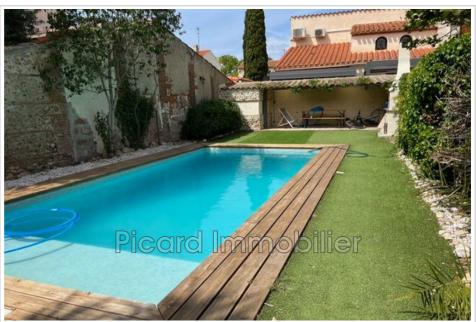

## Features:

POOL, shutters, PVC joinery, double glazing, Laundry room, Automatic gate,

DRILLING

Energy class (dpe): B

Emission of greenhouse gases (ges): A

Document non contractuel

## Mansion Saint-Estève

Large atypical village house on 328 m2 of land with swimming pool. Completely renovated, it is composed of beautiful volumes. It includes 2 apartments, on the ground floor a large t2 with private terrace and on the 1st floor a T4 apartment giving access to the garden. If you are in love with old stones a visit is essential. Fees and charges: