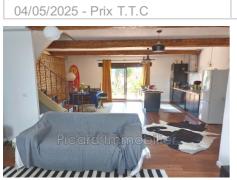

## Mansion Saint-Estève

Large atypical village house on 328 m2 of land with swimming pool. Completely renovated, it is composed of beautiful volumes. It includes 2 apartments, on the ground floor a large t2 with private terrace and on the 1st floor a T4 apartment giving access to the garden. If you are in love with old stones a visit is essential. Fees and charges: