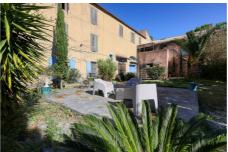

## Winery 9116 Perpignan

IN SALLEILLES Real estate complex consisting of several buildings for agricultural and residential use comprising: a building used as a reception for weddings and baptisms with a total surface area of 307.35m²; a building used as a shed and worker's accommodation with a total surface area of 136.78m²; a mixed building for agricultural and residential use located upstairs with a living area of 150.73m²; a residential building called "Maison de Manette" raised two stories above the ground floor for a surface area of 258.52m²; building used as a winemaking cellar with a surface area of 576.13m²; a building used as a calibration shed with a surface area of 78.84m²; various plots of vines; park planted with various species.