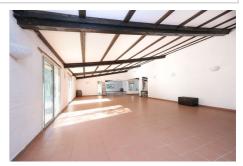

Exposition: Plein sud

View: Parc

External condition: to renovate

Couverture: tiling

## Features:

dependencies, Forage x2, Un appartement de 150 m², 2 caves viticoles, Salle de réception Mariage, Maison à rénover, Septic tank, Grand parking, CALM