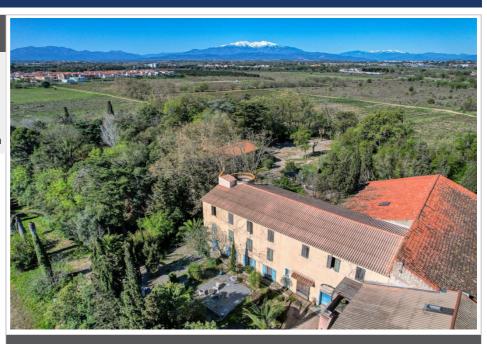

## Contact agency Nathalie Huc Immobilier

1 promenade de la côte vermeille 66140 Canet-en-Roussillon 04 68 80 51 51 / nathalie@hucimmobilier.com

For sale winery Surface: 1751 m<sup>2</sup>

Surface of the land: 13176 m<sup>2</sup>

## Winery 9116 Perpignan

IN SALLEILLES Real estate complex consisting of several buildings for agricultural and residential use comprising: a building used as a reception for weddings and baptisms with a total surface area of 307.35m²; a building used as a shed and worker's accommodation with a total surface area of 136.78m²; a mixed building for agricultural and residential use located upstairs with a living area of 150.73m²; a residential building called "Maison de Manette" raised two stories above the ground floor for a surface area of 258.52m²; building used as a winemaking cellar with a surface area of 576.13m²; a building used as a calibration shed with a surface area of 78.84m²; various plots of vines; park planted with various species.