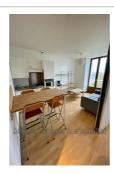

## Ideal investor 2168 Neuvic

In the city center, in a cul-de-sac and with an open view - building of 3 well-maintained apartments equipped with air-to-air heat pumps, garage, shared garden. The two T2s (on the ground floor and on the 2nd floor) are currently rented furnished. The T4 on the 1st floor is arranged as a duplex and is vacant. Fees and charges :