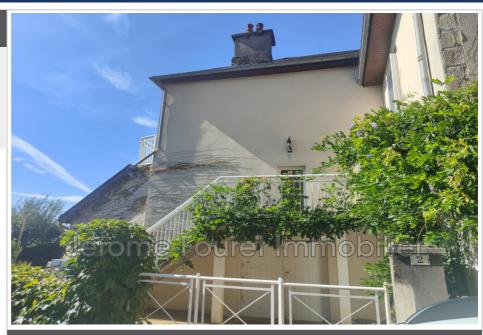

## Ideal investor 2168 Neuvic

In the city center, in a cul-de-sac and with an open view - building of 3 well-maintained apartments equipped with air-to-air heat pumps, garage, shared garden. The two T2s (on the ground floor and on the 2nd floor) are currently rented furnished. The T4 on the 1st floor is arranged as a duplex and is vacant. Fees and charges :