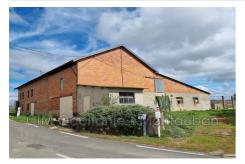

## Shed 10102 Lafitte

FOR SALE No. 10102- Former barn comprising a stable, as well as a tobacco drying shed and a stabling platform of approximately 1000 m<sup>2</sup>, and a dwelling of approximately 400 m<sup>2</sup>, all on a plot of 5,200 m<sup>2</sup>. This complex offers great potential to be renovated for an agricultural project, or a rehabilitation into a residential or professional space. Ideal for an agricultural project. Possibility of acquiring approximately 7 to 8,000 m<sup>2</sup> of land in addition to the 6,000 m<sup>2</sup>. Let yourself be seduced! For more information, please contact Christian HAMON, Commercial Agent, tel: 06.62.11.49.84. Montauban RSAC number 488 831 058 PRICE:  $\in$ 399,000 HAI. Fees are payable by the seller. Fees and charges :