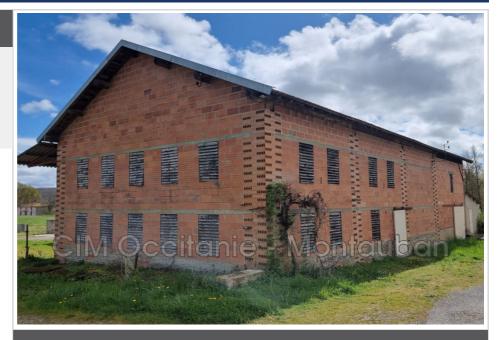

## Shed 10102 Lafitte

FOR SALE No. 10102- Former barn comprising a stable, as well as a tobacco drying shed and a stabling platform of approximately 1000 m<sup>2</sup>, and a dwelling of approximately 400 m<sup>2</sup>, all on a plot of 5,200 m<sup>2</sup>. This complex offers great potential to be renovated for an agricultural project, or a rehabilitation into a residential or professional space. Ideal for an agricultural project. Possibility of acquiring approximately 7 to 8,000 m<sup>2</sup> of land in addition to the 6,000 m<sup>2</sup>. Let yourself be seduced! For more information, please contact Christian HAMON, Commercial Agent, tel: 06.62.11.49.84. Montauban RSAC number 488 831 058 PRICE:  $\in$ 399,000 HAI. Fees are payable by the seller. Fees and charges :