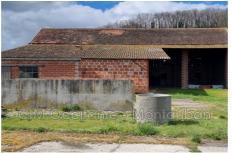

## Shed 10102 Lafitte

FOR SALE No. 10102- Former barn comprising a stable, as well as a tobacco drying shed and a stabling platform of approximately 1000 m<sup>2</sup>, and a dwelling of approximately 400 m<sup>2</sup>, all on a plot of 5,200 m<sup>2</sup>. This complex offers great potential to be renovated for an agricultural project, or a rehabilitation into a residential or professional space. Ideal for an agricultural project. Possibility of acquiring approximately 7 to 8,000 m<sup>2</sup> of land in addition to the 6,000 m<sup>2</sup>. Let yourself be seduced! For more information, please contact Christian HAMON, Commercial Agent, tel: 06.62.11.49.84. Montauban RSAC number 488 831 058 PRICE:  $\in$ 399,000 HAI. Fees are payable by the seller. Fees and charges :