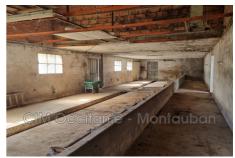

## Shed 10102 Lafitte

FOR SALE No. 10102- Former barn comprising a stable, as well as a tobacco drying shed and a stabling platform of approximately 1000 m<sup>2</sup>, and a dwelling of approximately 400 m<sup>2</sup>, all on a plot of 5,200 m<sup>2</sup>. This complex offers great potential to be renovated for an agricultural project, or a rehabilitation into a residential or professional space. Ideal for an agricultural project. Possibility of acquiring approximately 7 to 8,000 m<sup>2</sup> of land in addition to the 6,000 m<sup>2</sup>. Let yourself be seduced! For more information, please contact Christian HAMON, Commercial Agent, tel: 06.62.11.49.84. Montauban RSAC number 488 831 058 PRICE:  $\in$ 399,000 HAI. Fees are payable by the seller. Fees and charges :