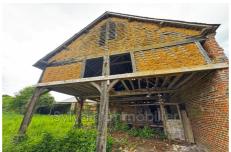

## 70 720 €

Contact agency Sylvain Immobilier

1 bis place de la halle 60380 Songeons

+ 33 (0)3 44 82 64 75 / sylvainimmo@aol.com

For sale barn Surface : 75 m²

Surface of the land: 561 m² External condition: to renovate

## Barn O059 Hanvoile

For sale - Former cart shed of 75 m². Located in a calm and green environment, this old cart shed offers great renovation potential for various projects. With a surface area of 75 m² on 2 levels , it is on a plot of 561 m² , offering great possibilities for exterior development. The viability is at the roadside (water, electricity and sewerage), facilitating the connection procedures for a future transformation. A property for lovers of old buildings and personalized projects ! Come and discover!