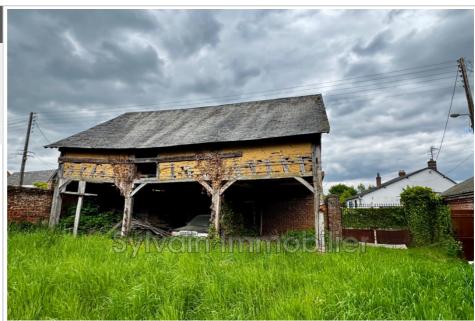

## 70 720 €

Contact agency Sylvain Immobilier

1 bis place de la halle 60380 Songeons

+ 33 (0)3 44 82 64 75 / sylvainimmo@aol.com

For sale barn Surface : 75 m²

Surface of the land: 561 m² External condition: to renovate

## Barn O059 Hanvoile

For sale - Former cart shed of 75 m². Located in a calm and green environment, this old cart shed offers great renovation potential for various projects. With a surface area of 75 m² on 2 levels , it is on a plot of 561 m² , offering great possibilities for exterior development. The viability is at the roadside (water, electricity and sewerage), facilitating the connection procedures for a future transformation. A property for lovers of old buildings and personalized projects ! Come and discover!