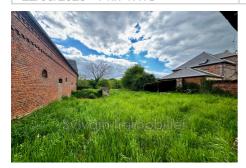

## 70 720 €

Contact agency Sylvain Immobilier

1 bis place de la halle 60380 Songeons

+ 33 (0)3 44 82 64 75 / sylvainimmo@aol.com

For sale barn Surface : 75 m²

Surface of the land: 561 m² External condition: to renovate

## Barn O059 Hanvoile

For sale - Former cart shed of 75 m². Located in a calm and green environment, this old cart shed offers great renovation potential for various projects. With a surface area of 75 m² on 2 levels , it is on a plot of 561 m² , offering great possibilities for exterior development. The viability is at the roadside (water, electricity and sewerage), facilitating the connection procedures for a future transformation. A property for lovers of old buildings and personalized projects ! Come and discover!