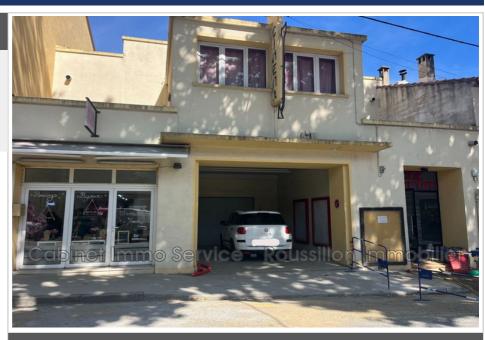

## Ideal investor 15257 Céret

EXCEPTIONAL in the center of CERET on AVENUE COMMERCIALE! Building with 386 m² of living space and 272 m² of parking space comprising: Ground floor: rented commercial premises, entrance hall, boiler room and garage with approximately 10 parking spaces. 1st: a cinema room with projection room, reception and toilets. Only the walls are sold. Possibility of adding an additional floor.

Exposition : Sud est View : Citadine

External condition: GOOD

1 garage10 parkings