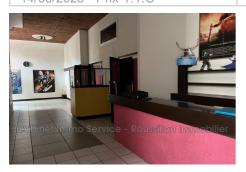

## Ideal investor 15257 Céret

EXCEPTIONAL in the center of CERET on AVENUE COMMERCIALE! Building with 386 m² of living space and 272 m² of parking space comprising: Ground floor: rented commercial premises, entrance hall, boiler room and garage with approximately 10 parking spaces. 1st: a cinema room with projection room, reception and toilets. Only the walls are sold. Possibility of adding an additional floor.