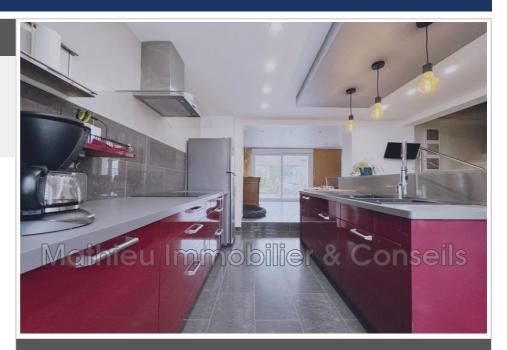

## House 165 Amagne

Mathieu Immobilier & amp; Conseils presents a 5-room detached house, fully renovated in 2020, located in the town of Amagne, set back from the road. The house, with a living area of 120 m<sup>2</sup>, offers on the ground floor an entrance serving a modern, fully equipped kitchen, opening onto a large dining room and a cathedralstyle living room of approximately 40 m<sup>2</sup>. This bright room opens onto a 30 m<sup>2</sup> terrace facing south. The ground floor also includes a separate toilet, a closet and a laundry room with direct access to the carport. Upstairs, the sleeping area includes three bedrooms, including a master suite with adjoining bathroom (shower and whirlpool bath) and separate WC. The exterior offers a 150 m<sup>2</sup> southfacing garden and a spacious 50 m<sup>2</sup> garage. The property benefits from proximity to amenities: schools, shops, health services, and a train station. The town of Rethel, with its hospital, leisure activities, and train station, is just a 10-minute drive away, as is access to the A34 motorway. Date of completion of the energy diagnosis: 04/28/2025 Primary energy consumption: 208 kWh/m²/year. (D) Final energy consumption: 107 kWh/m²/year. Greenhouse gas emissions: 6 kgCO2/m2/year. (B) Estimated annual energy expenditure for standard use between €1,930 and €2,690. Average energy prices indexed for the years 2021, 2022, 2023 (including subscriptions) Agency fees payable by the seller.