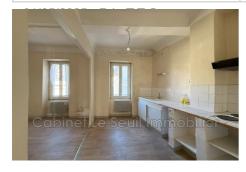

## Ideal investor 2143 Apt

Luberon Le Seuil Immobilier offers for sale a building in the city center of APT. The building consists of a ground floor commercial premises of approximately 53.5m², a separate entrance serving the upper floors via a staircase, the cellar and an interior courtyard with storage room. On the first floor a one-bedroom apartment of approximately 54.6m². On the second floor a 3-room apartment of approximately 52 m². On the third floor a one-bedroom apartment of approximately 55m². The building requires the stairwell to be redone, and there is reinforcement on the said stairwell.