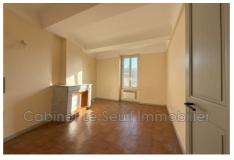

## Ideal investor 2143 Apt

Luberon Le Seuil Immobilier offers for sale a building in the city center of APT. The building consists of a ground floor commercial premises of approximately 53.5m², a separate entrance serving the upper floors via a staircase, the cellar and an interior courtyard with storage room. On the first floor a one-bedroom apartment of approximately 54.6m². On the second floor a 3-room apartment of approximately 52 m². On the third floor a one-bedroom apartment of approximately 55m². The building requires the stairwell to be redone, and there is reinforcement on the said stairwell.