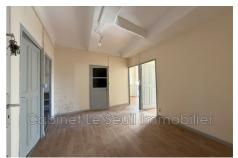

## Ideal investor 2143 Apt

Luberon Le Seuil Immobilier offers for sale a building in the city center of APT. The building consists of a ground floor commercial premises of approximately 53.5m², a separate entrance serving the upper floors via a staircase, the cellar and an interior courtyard with storage room. On the first floor a one-bedroom apartment of approximately 54.6m². On the second floor a 3-room apartment of approximately 52 m². On the third floor a one-bedroom apartment of approximately 55m². The building requires the stairwell to be redone, and there is reinforcement on the said stairwell.