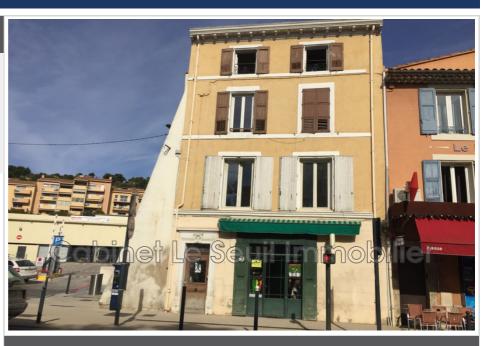

External condition: to renovate

Energy class (dpe): E

Emission of greenhouse gases (ges): C

## Ideal investor 2143 Apt

Luberon Le Seuil Immobilier offers for sale a building in the city center of APT. The building consists of a ground floor commercial premises of approximately 53.5m², a separate entrance serving the upper floors via a staircase, the cellar and an interior courtyard with storage room. On the first floor a one-bedroom apartment of approximately 54.6m². On the second floor a 3-room apartment of approximately 52 m². On the third floor a one-bedroom apartment of approximately 55m². The building requires the stairwell to be redone, and there is reinforcement on the said stairwell.