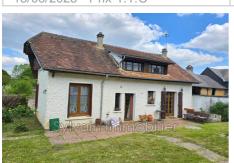

## House SNM\_33 Milly-sur-Thérain

REAL ESTATE COMPLEX OF THREE HOUSES, NEAR BEAUVAIS - IDEAL FAMILY OR INVESTOR PROJECT First house: An entrance to a living room, a fitted kitchen, a bedroom, a second small bedroom with access to a shower room. Attic space can be converted with the possibility of creating additional bedrooms. A room with toilet and shower with outside access. Electric heating. Second dwelling: An entrance to a double living room with its open fireplace, a kitchen and a shower room with toilet. Upstairs, large room that can be divided into several sleeping areas. Electric heating. Third dwelling: comprising an entrance to the kitchen, a living room with fireplace, a bedroom and a shower room with toilet. Upstairs, a large landing room serving as a sleeping area, an office and a bedroom. Gas heating and individual water meter. All on an enclosed plot of approximately 1680 m² with terrace, a cellar and a storeroom. The three dwellings have a separate electricity meter.