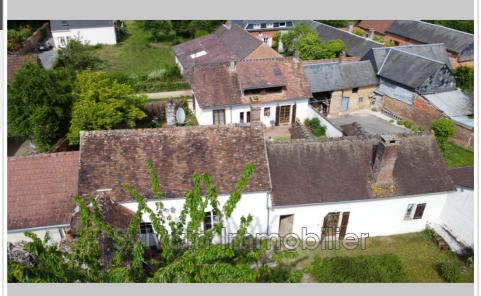

## House SNM\_33 Milly-sur-Thérain

REAL ESTATE COMPLEX OF THREE HOUSES, NEAR BEAUVAIS - IDEAL FAMILY OR INVESTOR PROJECT First house: An entrance to a living room, a fitted kitchen, a bedroom, a second small bedroom with access to a shower room. Attic space can be converted with the possibility of creating additional bedrooms. A room with toilet and shower with outside access. Electric heating. Second dwelling: An entrance to a double living room with its open fireplace, a kitchen and a shower room with toilet. Upstairs, large room that can be divided into several sleeping areas. Electric heating. Third dwelling: comprising an entrance to the kitchen, a living room with fireplace, a bedroom and a shower room with toilet. Upstairs, a large landing room serving as a sleeping area, an office and a bedroom. Gas heating and individual water meter. All on an enclosed plot of approximately 1680 m² with terrace, a cellar and a storeroom. The three dwellings have a separate electricity meter.