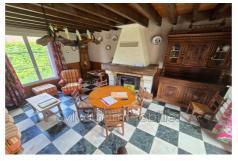

## House SNM\_33 Milly-sur-Thérain

REAL ESTATE COMPLEX OF THREE HOUSES, NEAR BEAUVAIS - IDEAL FAMILY OR INVESTOR PROJECT First house: An entrance to a living room, a fitted kitchen, a bedroom, a second small bedroom with access to a shower room. Attic space can be converted with the possibility of creating additional bedrooms. A room with toilet and shower with outside access. Electric heating. Second dwelling: An entrance to a double living room with its open fireplace, a kitchen and a shower room with toilet. Upstairs, large room that can be divided into several sleeping areas. Electric heating. Third dwelling: comprising an entrance to the kitchen, a living room with fireplace, a bedroom and a shower room with toilet. Upstairs, a large landing room serving as a sleeping area, an office and a bedroom. Gas heating and individual water meter. All on an enclosed plot of approximately 1680 m² with terrace, a cellar and a storeroom. The three dwellings have a separate electricity meter.