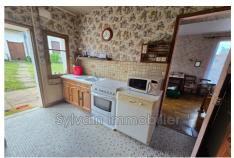

## House SNM\_33 Milly-sur-Thérain

REAL ESTATE COMPLEX OF THREE HOUSES, NEAR BEAUVAIS - IDEAL FAMILY OR INVESTOR PROJECT First house: An entrance to a living room, a fitted kitchen, a bedroom, a second small bedroom with access to a shower room. Attic space can be converted with the possibility of creating additional bedrooms. A room with toilet and shower with outside access. Electric heating. Second dwelling: An entrance to a double living room with its open fireplace, a kitchen and a shower room with toilet. Upstairs, large room that can be divided into several sleeping areas. Electric heating. Third dwelling: comprising an entrance to the kitchen, a living room with fireplace, a bedroom and a shower room with toilet. Upstairs, a large landing room serving as a sleeping area, an office and a bedroom. Gas heating and individual water meter. All on an enclosed plot of approximately 1680 m² with terrace, a cellar and a storeroom. The three dwellings have a separate electricity meter.