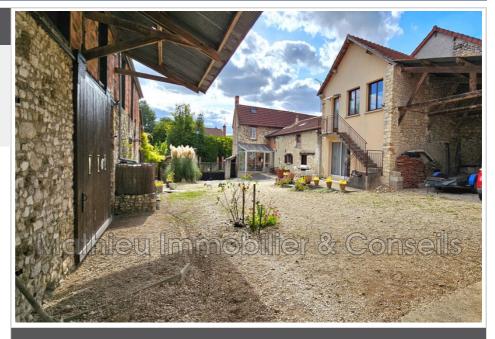

8 bedroom 1 bathroom 1 WC

Energy class (dpe) : D Emission of greenhouse gases (ges) : A

Document non contractuel 06/05/2025 - Prix T.T.C

**Gîtes 1 Jonquery** 

Mathieu Immobilier & amp; Conseils offers you, exclusively: This superb property for sale in the Montagne de Reims Natural Park, very well located close to the A4 motorway, 1 hour 15 minutes from Paris, 35 minutes from Château-Thierry, 25 minutes from Reims and Epernay. Close to many golf courses, tourist attractions, champagne houses and vineyards. Renovated farmhouse with a private living area of 212 m<sup>2</sup> and a guest room of 116 m<sup>2</sup>. Four guest rooms, each with its own bathroom. Access to the various rooms is independent of the private living area. Possibility of creating a 5th guest room. The living area comprises, on the ground floor, a veranda, a living room, a dining room, a kitchen, an office, a bathroom, and a separate toilet. On the first floor, a landing leads to three bedrooms. A fourth bedroom, a living room, and a separate toilet complete the level. Excellent occupancy rate. Turnkey purchase. Property sold furnished and equipped for the activity which can be carried out by a single person. Ongoing business with an excellent e-reputation. Interesting revenue growth potential, particularly through the development of the table d'hôtes business and the operation of the numerous outbuildings. Approximately 350 m<sup>2</sup> of outbuildings (garage, workshops, belvedere and vaulted cellar) are added to the house and guest rooms, all on a plot of approximately 1,400 m<sup>2</sup>. Heating via a recently installed pellet boiler (2020)