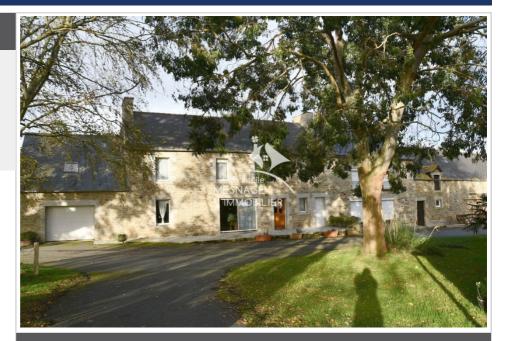

## 468 000 €

Contact agency Christelle Mesnage Immobilier 14 Rue de la Ferronnerie 22100 Dinan 02 96 88 00 01 / contact@christellemesnage.com

For sale farm 12 rooms Surface : 200 m<sup>2</sup>

Surface of the living : 45 m<sup>2</sup> Surface of the land : 50000 m<sup>2</sup> Year of construction : 1900 Exposition : Sud View : Campagne Hot w ater : Fuel Inner condition : to modernize External condition : GOOD Couverture : slate

## Farm 3899 Dinan

PLOREC SUR ARGUENON - Agricultural mixed farming and livestock farm of 46 hectares which can be sold under 5 hectares. This farm offers: A first house with an entrance, a fitted kitchen open to the living room, an office, 5 bedrooms, 2 bathrooms, 2 toilets, a garage with an attic and a laundry area. A second terraced house with an equipped kitchen, a living room, a bathroom, a toilet, 3 bedrooms and a laundry room. Outside: 3 outbuildings with a pigsty, a garage, an old stable, a well used for the house and buildings, an agricultural building with a milking parlor, 2 agricultural sheds for straw, an agricultural shed for equipment, an old stable, 3 corn silos, 3 grain silos, asphalt courtyard in front of the houses and around the agricultural buildings, a buried manure pit of 180m3. 10 minutes from Plancoet and 25 minutes from Dinan. DPE: Energy consumption: kWh/m²/year GHG: CO2 emissions: kg Co2/m²/year Ref: 389V1986M Information on the risks to which this property is exposed is available on the website www.georiques.gouv.fr