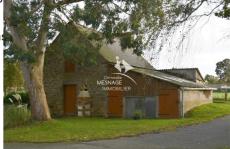

## Farm 3899 Dinan

PLOREC SUR ARGUENON - Agricultural mixed farming and livestock farm of 46 hectares which can be sold under 5 hectares. This farm offers: A first house with an entrance, a fitted kitchen open to the living room, an office, 5 bedrooms, 2 bathrooms, 2 toilets, a garage with an attic and a laundry area. A second terraced house with an equipped kitchen, a living room, a bathroom, a toilet, 3 bedrooms and a laundry room. Outside: 3 outbuildings with a pigsty, a garage, an old stable, a well used for the house and buildings, an agricultural building with a milking parlor, 2 agricultural sheds for straw, an agricultural shed for equipment, an old stable, 3 corn silos, 3 grain silos, asphalt courtyard in front of the houses and around the agricultural buildings, a buried manure pit of 180m3. 10 minutes from Plancoet and 25 minutes from Dinan. DPE: Energy consumption: kWh/m²/year GHG: CO2 emissions: kg Co2/m²/year Ref: 389V1986M Information on the risks to which this property is exposed is available on the website www.georiques.gouv.fr