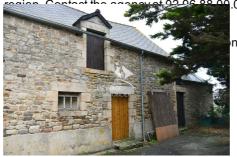

## Farm 3899 Dinan

PLOREC SUR ARGUENON - Agricultural mixed farming and livestock farm of 46 hectares which can be sold under 5 hectares. This farm offers: A first house with an entrance, a fitted kitchen open to the living room, an office, 5 bedrooms, 2 bathrooms, 2 toilets, a garage with an attic and a laundry area. A second terraced house with an equipped kitchen, a living room, a bathroom, a toilet, 3 bedrooms and a laundry room. Outside: 3 outbuildings with a pigsty, a garage, an old stable, a well used for the house and buildings, an agricultural building with a milking parlor, 2 agricultural sheds for straw, an agricultural shed for equipment, an old stable, 3 corn silos, 3 grain silos, asphalt courtyard in front of the houses and around the agricultural buildings, a buried manure pit of 180m3. 10 minutes from Plancoet and 25 minutes from Dinan. DPE: Energy consumption: kWh/m²/year GHG: CO2 emissions: kg Co2/m²/year Ref: 389V1986M Information on the risks to which this property is exposed is available on the website www.georiques.gouv.fr