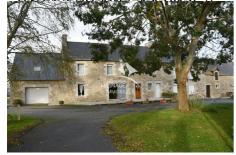

## 468 000 €

Contact agency Christelle Mesnage Immobilier 14 Rue de la Ferronnerie 22100 Dinan 02 96 88 00 01 / contact@christellemesnage.com

For sale farm 12 rooms Surface : 200 m<sup>2</sup>

Surface of the living : 45 m<sup>2</sup> Surface of the land : 50000 m<sup>2</sup> Year of construction : 1900 Exposition : Sud View : Campagne Hot w ater : Fuel Inner condition : to modernize External condition : GOOD Couverture : slate

## Farm 3899 Dinan

PLOREC SUR ARGUENON - Agricultural mixed farming and livestock farm of 46 hectares which can be sold under 5 hectares. This farm offers: A first house with an entrance, a fitted kitchen open to the living room, an office, 5 bedrooms, 2 bathrooms, 2 toilets, a garage with an attic and a laundry area. A second terraced house with an equipped kitchen, a living room, a bathroom, a toilet, 3 bedrooms and a laundry room. Outside: 3 outbuildings with a pigsty, a garage, an old stable, a well used for the house and buildings, an agricultural building with a milking parlor, 2 agricultural sheds for straw, an agricultural shed for equipment, an old stable, 3 corn silos, 3 grain silos, asphalt courtyard in front of the houses and around the agricultural buildings, a buried manure pit of 180m3. 10 minutes from Plancoet and 25 minutes from Dinan. DPE: Energy consumption: kWh/m²/year GHG: CO2 emissions: kg Co2/m²/year Ref: 389V1986M Information on the risks to which this property is exposed is available on the website www.georiques.gouv.fr