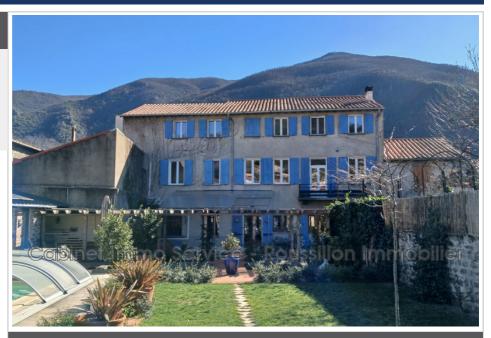

#### Cabinet Immo Service - Roussillon Immobilier

19 avenue Georges Clemenceau 66400 Céret

04 68 87 10 10 / contact@immo-service.fr

For sale stone house

10 rooms

Surface: 577 m²

Surface of the living: 36 m²
Surface of the land: 1221 m²
Year of construction: 18 ème S
Exposition: South ouest nord Est
View: Montagne et village
Hot water: 3 ballons electrique
Inner condition: excellent
External condition: exceptional

### Stone house 15230 Arles-sur-Tech

Large character stone property of 650 m² including 415 m² habitable and 235 m² useful. Exceptionally renovated property; 8 bedrooms and 4 bathrooms; including 4 Appts; One F4 type and three F3 types (including a kitchen to be designed), Large flat garden with swimming pool. Very beautiful mountain views, quiet, all shops on foot, Garage.