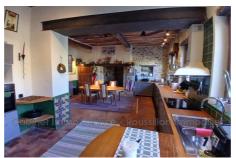

### Stone house 15230 Arles-sur-Tech

Large character stone property of 650 m² including 415 m² habitable and 235 m² useful. Exceptionally renovated property; 8 bedrooms and 4 bathrooms; including 4 Appts; One F4 type and three F3 types (including a kitchen to be designed), Large flat garden with swimming pool. Very beautiful mountain views, quiet, all shops on foot, Garage.