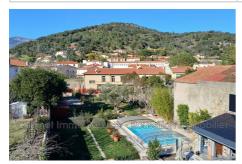

## Features :

POOL, pool house, well, fireplace, Laundry room, CALM

8 bedroom

2 terraces

1 bathroom

3 showers

6 WC

1 garage

### Stone house 15230 Arles-sur-Tech

Large character stone property of 650 m² including 415 m² habitable and 235 m² useful. Exceptionally renovated property; 8 bedrooms and 4 bathrooms; including 4 Appts; One F4 type and three F3 types (including a kitchen to be designed), Large flat garden with swimming pool. Very beautiful mountain views, quiet, all shops on foot, Garage.