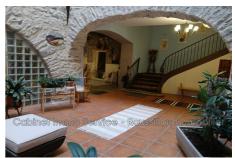

### Stone house 15230 Arles-sur-Tech

Large character stone property of 650 m² including 415 m² habitable and 235 m² useful. Exceptionally renovated property; 8 bedrooms and 4 bathrooms; including 4 Appts; One F4 type and three F3 types (including a kitchen to be designed), Large flat garden with swimming pool. Very beautiful mountain views, quiet, all shops on foot, Garage.