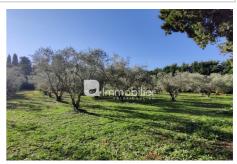

## Villa 2212 Saint-Rémy-de-Provence

Real estate complex in the heart of an olive grove of approximately 4ha located 5 minutes from the center of Saint-Rémy-de-Provence with swimming pool. This set with a living area of around 290m² is made up of a main house of around 160m², two guest houses of 60 and 70m² n°1 and a shed of around 300m². The land of approx. 4 hectares is planted with approx. 600 olive trees, very beautiful florence cypresses in the shape of brushes, two hackberry trees, a plane tree, a maple, oleanders and a few vines of table grapes bring a lot of overall charm. A borehole, a well and a connection to the canal allow the watering of the property.