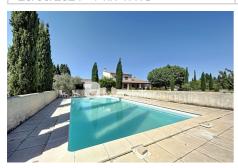

## Features :

Piscine 4.5x10, fireplace, Bedroom on ground floor, Annexe n°1 de 60m² - 2 chambres, Double vitrage maison principale, Annexe n°2 de 70m² - 2 chambres, Laundry room, Garage 35 m², Cave 40 m², double glazing

## Villa 2212 Saint-Rémy-de-Provence

Real estate complex in the heart of an olive grove of approximately 4ha located 5 minutes from the center of Saint-Rémy-de-Provence with swimming pool. This set with a living area of around 290m² is made up of a main house of around 160m², two guest houses of 60 and 70m² n°1 and a shed of around 300m². The land of approx. 4 hectares is planted with approx. 600 olive trees, very beautiful florence cypresses in the shape of brushes, two hackberry trees, a plane tree, a maple, oleanders and a few vines of table grapes bring a lot of overall charm. A borehole, a well and a connection to the canal allow the watering of the property.