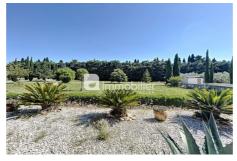

## Villa 2212 Saint-Rémy-de-Provence

Real estate complex in the heart of an olive grove of approximately 4ha located 5 minutes from the center of Saint-Rémy-de-Provence with swimming pool. This set with a living area of around 290m² is made up of a main house of around 160m², two guest houses of 60 and 70m² n°1 and a shed of around 300m². The land of approx. 4 hectares is planted with approx. 600 olive trees, very beautiful florence cypresses in the shape of brushes, two hackberry trees, a plane tree, a maple, oleanders and a few vines of table grapes bring a lot of overall charm. A borehole, a well and a connection to the canal allow the watering of the property.