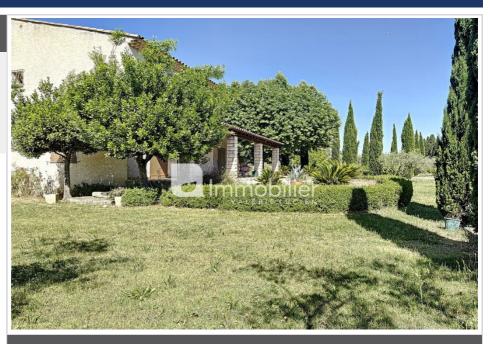

## Villa 2212 Saint-Rémy-de-Provence

Real estate complex in the heart of an olive grove of approximately 4ha located 5 minutes from the center of Saint-Rémy-de-Provence with swimming pool. This set with a living area of around 290m² is made up of a main house of around 160m², two guest houses of 60 and 70m² n°1 and a shed of around 300m². The land of approx. 4 hectares is planted with approx. 600 olive trees, very beautiful florence cypresses in the shape of brushes, two hackberry trees, a plane tree, a maple, oleanders and a few vines of table grapes bring a lot of overall charm. A borehole, a well and a connection to the canal allow the watering of the property.

## Features :

Piscine 4.5x10, fireplace, Bedroom on ground floor, Annexe n°1 de 60m² - 2 chambres, Double vitrage maison principale, Annexe n°2 de 70m² - 2 chambres, Laundry room, Garage 35 m², Cave 40 m², double glazing