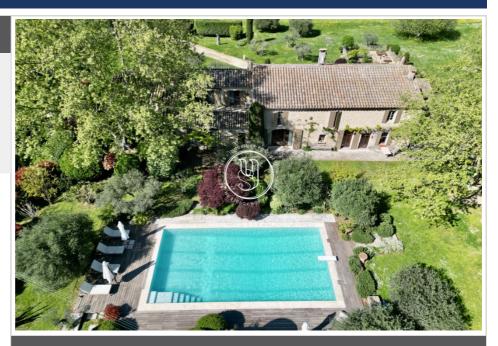

## Mas 3395 Saint-Rémy-de-Provence

Located in Eygalières, superb 18th century property of more than 450m<sup>2</sup>, set in beautiful landscaped grounds of 2.5 hectares. This property consists of a farmhouse of character, with its beautiful volumes and tastefully restored. It is characterized by its calm, its views, its soothing atmosphere under its secular trees and more generally by the enveloping vegetation. These exteriors are composed of a park, a vegetable garden, paddocks and a swimming pool area (7 by 14) with its landscaped kiosk. It is completed by an adjoining caretaker's cottage and vast annexes: workshop, recording studio, horse boxes and tack room. The main house opens on to an entrance hall leading on to the left to an independent part: lounge/office, master suite with dressing room, shower room and toilet, an annexe/workshop. On the right after the entrance, access to a large living room (double) and its fireplaces, a fitted kitchen, a back kitchen/laundry room, a summer dining room/veranda: a real living room completely open onto the gardens via vast terraces. On the first floor, 4 suites, one of which is a master suite with shower room, wc, dressing room and terrace overlooking the Alpilles. Two other bedrooms and a bathroom/water closet. Adjacent to the main space but with independent access, an additional house of 75m2 - friends or caretaker - with a living room on the ground floor and upstairs: 2 bedrooms and a bathroom. This farmhouse with a