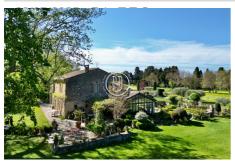

## Mas 3395 Saint-Rémy-de-Provence

Located in Eygalières, superb 18th century property of more than 450m<sup>2</sup>, set in beautiful landscaped grounds of 2.5 hectares. This property consists of a farmhouse of character, with its beautiful volumes and tastefully restored. It is characterized by its calm, its views, its soothing atmosphere under its secular trees and more generally by the enveloping vegetation. These exteriors are composed of a park, a vegetable garden, paddocks and a swimming pool area (7 by 14) with its landscaped kiosk. It is completed by an adjoining caretaker's cottage and vast annexes: workshop, recording studio, horse boxes and tack room. The main house opens on to an entrance hall leading on to the left to an independent part: lounge/office, master suite with dressing room, shower room and toilet, an annexe/workshop. On the right after the entrance, access to a large living room (double) and its fireplaces, a fitted kitchen, a back kitchen/laundry room, a summer dining room/veranda: a real living room completely open onto the gardens via vast terraces. On the first floor, 4 suites, one of which is a master suite with shower room, wc, dressing room and terrace overlooking the Alpilles. Two other bedrooms and a bathroom/water closet. Adjacent to the main space but with independent access, an additional house of 75m2 - friends or caretaker - with a living room on the ground floor and upstairs: 2 bedrooms and a bathroom. This farmhouse with a