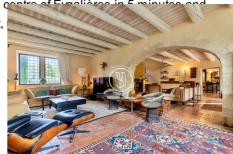

## Mas 3395 Saint-Rémy-de-Provence

Located in Eygalières, superb 18th century property of more than 450m<sup>2</sup>, set in beautiful landscaped grounds of 2.5 hectares. This property consists of a farmhouse of character, with its beautiful volumes and tastefully restored. It is characterized by its calm, its views, its soothing atmosphere under its secular trees and more generally by the enveloping vegetation. These exteriors are composed of a park, a vegetable garden, paddocks and a swimming pool area (7 by 14) with its landscaped kiosk. It is completed by an adjoining caretaker's cottage and vast annexes: workshop, recording studio, horse boxes and tack room. The main house opens on to an entrance hall leading on to the left to an independent part: lounge/office, master suite with dressing room, shower room and toilet, an annexe/workshop. On the right after the entrance, access to a large living room (double) and its fireplaces, a fitted kitchen, a back kitchen/laundry room, a summer dining room/veranda: a real living room completely open onto the gardens via vast terraces. On the first floor, 4 suites, one of which is a master suite with shower room, wc, dressing room and terrace overlooking the Alpilles. Two other bedrooms and a bathroom/water closet. Adjacent to the main space but with independent access, an additional house of 75m2 - friends or caretaker - with a living room on the ground floor and upstairs: 2 bedrooms and a bathroom. This farmhouse with a