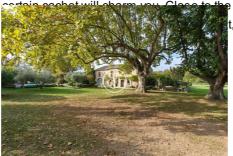

## Mas 3395 Saint-Rémy-de-Provence

Located in Eygalières, superb 18th century property of more than 450m<sup>2</sup>, set in beautiful landscaped grounds of 2.5 hectares. This property consists of a farmhouse of character, with its beautiful volumes and tastefully restored. It is characterized by its calm, its views, its soothing atmosphere under its secular trees and more generally by the enveloping vegetation. These exteriors are composed of a park, a vegetable garden, paddocks and a swimming pool area (7 by 14) with its landscaped kiosk. It is completed by an adjoining caretaker's cottage and vast annexes: workshop, recording studio, horse boxes and tack room. The main house opens on to an entrance hall leading on to the left to an independent part: lounge/office, master suite with dressing room, shower room and toilet, an annexe/workshop. On the right after the entrance, access to a large living room (double) and its fireplaces, a fitted kitchen, a back kitchen/laundry room, a summer dining room/veranda: a real living room completely open onto the gardens via vast terraces. On the first floor, 4 suites, one of which is a master suite with shower room, wc, dressing room and terrace overlooking the Alpilles. Two other bedrooms and a bathroom/water closet. Adjacent to the main space but with independent access, an additional house of 75m2 - friends or caretaker - with a living room on the ground floor and upstairs: 2 bedrooms and a bathroom. This farmhouse with a