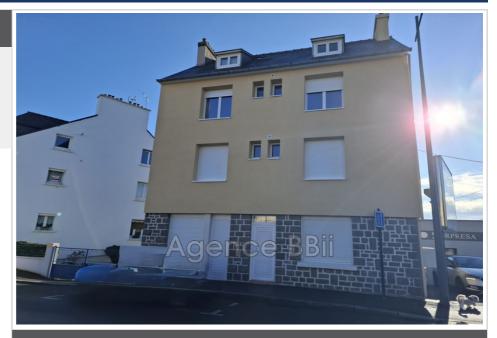

## Ideal investor 8876-31 Saint-Brieuc

SAINT-BRIEUC: A stone #39;s throw from the SNCF train station: BUILDING in stone and chipboard covered in slate, with a surface area of 198m<sup>2</sup> including 175 habitable Carrez law. Ground surface area of 71.40m<sup>2</sup> on a plot of 146.50m<sup>2</sup>. Built on a cellar, the west-facing building includes five apartments occupied under rental leases, partially furnished, all kitchens are fitted and equipped. It is distributed as follows: On the ground floor: 1 studio and 1 two-room apartment. On the 1st floor: 1 three-room apartment (two bedrooms, living room, shower room/wc and kitchen) On the 2nd floor: 1 three-room apartment (two bedrooms, living room, shower room/wc and kitchen) On the 3rd floor under the eaves: a two-room apartment (bedroom, living room, open kitchen, bathroom/wc). All the joinery is in PVC double glazing, manual aluminum shutters, electric heating with 5 individual meters, hot water distribution with electric tanks. Major insulation work in 2024. Intercom and parking space. Courtyard at the back. This very well located building, without vis-àvis, without adjoining walls, and without co-ownership charges, with an interesting profitability could interest any investor. Energy Class: Coming soon Property tax: €3,000 per year Collective sanitation: all-to-the-sewer Price: €439,900, fees payable by the seller. Contact: Danielle STEENS: 06 28 49 44 22 / 04 97 22 24 83 Commercial agent: SIRET number: 398 390 831 000 53