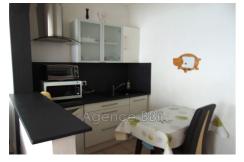

## Ideal investor 8876-31 Saint-Brieuc

SAINT-BRIEUC: A stone #39;s throw from the SNCF train station: BUILDING in stone and chipboard covered in slate, with a surface area of 198m<sup>2</sup> including 175 habitable Carrez law. Ground surface area of 71.40m<sup>2</sup> on a plot of 146.50m<sup>2</sup>. Built on a cellar, the west-facing building includes five apartments occupied under rental leases, partially furnished, all kitchens are fitted and equipped. It is distributed as follows: On the ground floor: 1 studio and 1 two-room apartment. On the 1st floor: 1 three-room apartment (two bedrooms, living room, shower room/wc and kitchen) On the 2nd floor: 1 three-room apartment (two bedrooms, living room, shower room/wc and kitchen) On the 3rd floor under the eaves: a two-room apartment (bedroom, living room, open kitchen, bathroom/wc). All the joinery is in PVC double glazing, manual aluminum shutters, electric heating with 5 individual meters, hot water distribution with electric tanks. Major insulation work in 2024. Intercom and parking space. Courtyard at the back. This very well located building, without vis-àvis, without adjoining walls, and without co-ownership charges, with an interesting profitability could interest any investor. Energy Class: Coming soon Property tax: €3,000 per year Collective sanitation: all-to-the-sewer Price: €439,900, fees payable by the seller. Contact: Danielle STEENS: 06 28 49 44 22 / 04 97 22 24 83 Commercial agent: SIRET number: 398 390 831 000 53