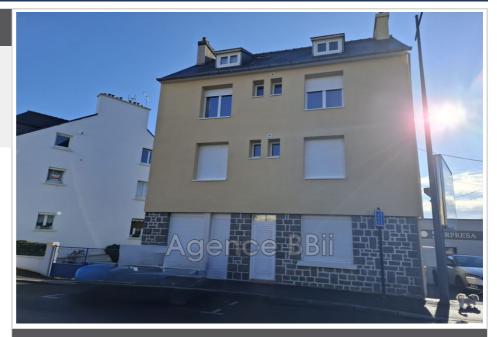

## Ideal investor 8876-28 Saint-Brieuc

SAINT-BRIEUC: A stone #39;s throw from the SNCF train station: BUILDING in stone and chipboard covered in slate, with a surface area of 198m<sup>2</sup> including 175 habitable Carrez law. Ground surface area of 71.40m<sup>2</sup> on a plot of 146.50m<sup>2</sup>. Built on a cellar, the west-facing building includes five apartments occupied under rental leases, partially furnished, all kitchens are fitted and equipped. It is distributed as follows: On the ground floor: 1 studio and 1 two-room apartment. On the 1st floor: 1 three-room apartment (two bedrooms, living room, shower room/wc and kitchen) On the 2nd floor: 1 three-room apartment (two bedrooms, living room, shower room/wc and kitchen) On the 3rd floor under the eaves: a two-room apartment (bedroom, living room, open kitchen, bathroom/wc). All the joinery is in PVC double glazing, manual aluminum shutters, electric heating with 5 individual meters, hot water distribution with electric tanks. Major insulation work in 2024. Intercom and parking space. Courtyard at the back. This very well located building, without vis-àvis, without adjoining walls, and without co-ownership charges, with an interesting profitability could interest any investor. Energy Class: Coming soon Property tax: €3,000 per year Collective sanitation: all-to-the-sewer Price: €439,900, fees payable by the seller. Contact: Danielle STEENS: 06 28 49 44 22 / 04 97 22 24 83 Commercial agent: SIRET number: 398 390 831 000 53