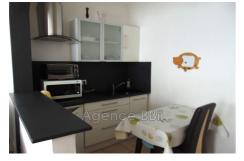

## Ideal investor 8876-28 Saint-Brieuc

SAINT-BRIEUC: A stone #39;s throw from the SNCF train station: BUILDING in stone and chipboard covered in slate, with a surface area of 198m<sup>2</sup> including 175 habitable Carrez law. Ground surface area of 71.40m<sup>2</sup> on a plot of 146.50m<sup>2</sup>. Built on a cellar, the west-facing building includes five apartments occupied under rental leases, partially furnished, all kitchens are fitted and equipped. It is distributed as follows: On the ground floor: 1 studio and 1 two-room apartment. On the 1st floor: 1 three-room apartment (two bedrooms, living room, shower room/wc and kitchen) On the 2nd floor: 1 three-room apartment (two bedrooms, living room, shower room/wc and kitchen) On the 3rd floor under the eaves: a two-room apartment (bedroom, living room, open kitchen, bathroom/wc). All the joinery is in PVC double glazing, manual aluminum shutters, electric heating with 5 individual meters, hot water distribution with electric tanks. Major insulation work in 2024. Intercom and parking space. Courtyard at the back. This very well located building, without vis-àvis, without adjoining walls, and without co-ownership charges, with an interesting profitability could interest any investor. Energy Class: Coming soon Property tax: €3,000 per year Collective sanitation: all-to-the-sewer Price: €439,900, fees payable by the seller. Contact: Danielle STEENS: 06 28 49 44 22 / 04 97 22 24 83 Commercial agent: SIRET number: 398 390 831 000 53