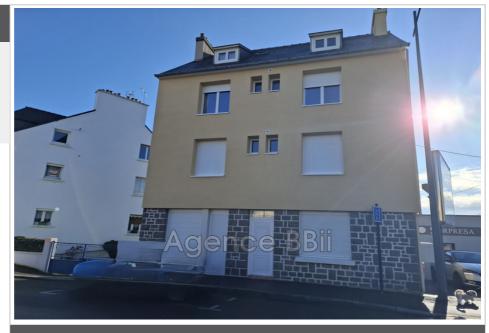

## Ideal investor 8876-27 Saint-Brieuc

SAINT-BRIEUC: A stone 's throw from the SNCF train station: BUILDING in stone and chipboard covered in slate, with a surface area of 198m2 including 175 habitable Carrez law. Ground surface area of 71.40m² on a plot of 146.50m². Built on a cellar, the west-facing building includes five apartments occupied under rental leases, partially furnished, all kitchens are fitted and equipped. It is distributed as follows: On the ground floor: 1 studio and 1 two-room apartment. On the 1st floor: 1 three-room apartment (two bedrooms, living room, shower room/wc and kitchen) On the 2nd floor: 1 three-room apartment (two bedrooms, living room, shower room/wc and kitchen) On the 3rd floor under the eaves: a two-room apartment (bedroom, living room, open kitchen, bathroom/wc). All the joinery is in PVC double glazing, manual aluminum shutters, electric heating with 5 individual meters, hot water distribution with electric tanks. Major insulation work in 2024. Intercom and parking space. Courtyard at the back. This very well located building, without vis-àvis, without adjoining walls, and without co-ownership charges, with an interesting profitability could interest any investor. Energy Class: Coming soon Property tax: €3,000 per year Collective sanitation: all-to-the-sewer Price: €439,900, fees payable by the seller. Contact: Danielle STEENS: 06 28 49 44 22 / 04 97 22 24 83 Commercial agent: SIRET number: 398 390 831 000 53