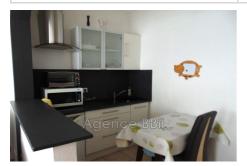

## Ideal investor 8876-27 Saint-Brieuc

SAINT-BRIEUC: A stone 's throw from the SNCF train station: BUILDING in stone and chipboard covered in slate, with a surface area of 198m2 including 175 habitable Carrez law. Ground surface area of 71.40m² on a plot of 146.50m². Built on a cellar, the west-facing building includes five apartments occupied under rental leases, partially furnished, all kitchens are fitted and equipped. It is distributed as follows: On the ground floor: 1 studio and 1 two-room apartment. On the 1st floor: 1 three-room apartment (two bedrooms, living room, shower room/wc and kitchen) On the 2nd floor: 1 three-room apartment (two bedrooms, living room, shower room/wc and kitchen) On the 3rd floor under the eaves: a two-room apartment (bedroom, living room, open kitchen, bathroom/wc). All the joinery is in PVC double glazing, manual aluminum shutters, electric heating with 5 individual meters, hot water distribution with electric tanks. Major insulation work in 2024. Intercom and parking space. Courtyard at the back. This very well located building, without vis-àvis, without adjoining walls, and without co-ownership charges, with an interesting profitability could interest any investor. Energy Class: Coming soon Property tax: €3,000 per year Collective sanitation: all-to-the-sewer Price: €439,900, fees payable by the seller. Contact: Danielle STEENS: 06 28 49 44 22 / 04 97 22 24 83 Commercial agent: SIRET number: 398 390 831 000 53