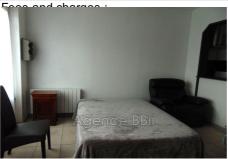

## Ideal investor 8876-27 Saint-Brieuc

SAINT-BRIEUC: A stone 's throw from the SNCF train station: BUILDING in stone and chipboard covered in slate, with a surface area of 198m2 including 175 habitable Carrez law. Ground surface area of 71.40m² on a plot of 146.50m². Built on a cellar, the west-facing building includes five apartments occupied under rental leases, partially furnished, all kitchens are fitted and equipped. It is distributed as follows: On the ground floor: 1 studio and 1 two-room apartment. On the 1st floor: 1 three-room apartment (two bedrooms, living room, shower room/wc and kitchen) On the 2nd floor: 1 three-room apartment (two bedrooms, living room, shower room/wc and kitchen) On the 3rd floor under the eaves: a two-room apartment (bedroom, living room, open kitchen, bathroom/wc). All the joinery is in PVC double glazing, manual aluminum shutters, electric heating with 5 individual meters, hot water distribution with electric tanks. Major insulation work in 2024. Intercom and parking space. Courtyard at the back. This very well located building, without vis-àvis, without adjoining walls, and without co-ownership charges, with an interesting profitability could interest any investor. Energy Class: Coming soon Property tax: €3,000 per year Collective sanitation: all-to-the-sewer Price: €439,900, fees payable by the seller. Contact: Danielle STEENS: 06 28 49 44 22 / 04 97 22 24 83 Commercial agent: SIRET number: 398 390 831 000 53