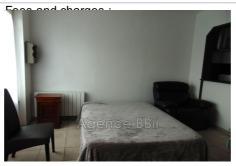

## Ideal investor 8876-26 Saint-Brieuc

SAINT-BRIEUC: A stone 's throw from the SNCF train station: BUILDING in stone and chipboard covered in slate, with a surface area of 198m2 including 175 habitable Carrez law. Ground surface area of 71.40m² on a plot of 146.50m². Built on a cellar, the west-facing building includes five apartments occupied under rental leases, partially furnished, all kitchens are fitted and equipped. It is distributed as follows: On the ground floor: 1 studio and 1 two-room apartment. On the 1st floor: 1 three-room apartment (two bedrooms, living room, shower room/wc and kitchen) On the 2nd floor: 1 three-room apartment (two bedrooms, living room, shower room/wc and kitchen) On the 3rd floor under the eaves: a two-room apartment (bedroom, living room, open kitchen, bathroom/wc). All the joinery is in PVC double glazing, manual aluminum shutters, electric heating with 5 individual meters, hot water distribution with electric tanks. Major insulation work in 2024. Intercom and parking space. Courtyard at the back. This very well located building, without vis-àvis, without adjoining walls, and without co-ownership charges, with an interesting profitability could interest any investor. Energy Class: Coming soon Property tax: €3,000 per year Collective sanitation: all-to-the-sewer Price: €439,900, fees payable by the seller. Contact: Danielle STEENS: 06 28 49 44 22 / 04 97 22 24 83 Commercial agent: SIRET number: 398 390 831 000 53