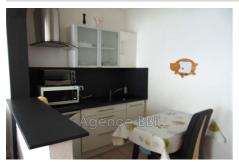

## Ideal investor 8876-26 Saint-Brieuc

SAINT-BRIEUC: A stone 's throw from the SNCF train station: BUILDING in stone and chipboard covered in slate, with a surface area of 198m2 including 175 habitable Carrez law. Ground surface area of 71.40m² on a plot of 146.50m². Built on a cellar, the west-facing building includes five apartments occupied under rental leases, partially furnished, all kitchens are fitted and equipped. It is distributed as follows: On the ground floor: 1 studio and 1 two-room apartment. On the 1st floor: 1 three-room apartment (two bedrooms, living room, shower room/wc and kitchen) On the 2nd floor: 1 three-room apartment (two bedrooms, living room, shower room/wc and kitchen) On the 3rd floor under the eaves: a two-room apartment (bedroom, living room, open kitchen, bathroom/wc). All the joinery is in PVC double glazing, manual aluminum shutters, electric heating with 5 individual meters, hot water distribution with electric tanks. Major insulation work in 2024. Intercom and parking space. Courtyard at the back. This very well located building, without vis-àvis, without adjoining walls, and without co-ownership charges, with an interesting profitability could interest any investor. Energy Class: Coming soon Property tax: €3,000 per year Collective sanitation: all-to-the-sewer Price: €439,900, fees payable by the seller. Contact: Danielle STEENS: 06 28 49 44 22 / 04 97 22 24 83 Commercial agent: SIRET number: 398 390 831 000 53