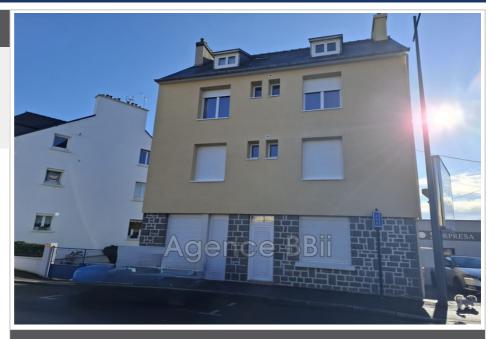

## Ideal investor 8876-26 Saint-Brieuc

SAINT-BRIEUC: A stone 's throw from the SNCF train station: BUILDING in stone and chipboard covered in slate, with a surface area of 198m2 including 175 habitable Carrez law. Ground surface area of 71.40m² on a plot of 146.50m². Built on a cellar, the west-facing building includes five apartments occupied under rental leases, partially furnished, all kitchens are fitted and equipped. It is distributed as follows: On the ground floor: 1 studio and 1 two-room apartment. On the 1st floor: 1 three-room apartment (two bedrooms, living room, shower room/wc and kitchen) On the 2nd floor: 1 three-room apartment (two bedrooms, living room, shower room/wc and kitchen) On the 3rd floor under the eaves: a two-room apartment (bedroom, living room, open kitchen, bathroom/wc). All the joinery is in PVC double glazing, manual aluminum shutters, electric heating with 5 individual meters, hot water distribution with electric tanks. Major insulation work in 2024. Intercom and parking space. Courtyard at the back. This very well located building, without vis-àvis, without adjoining walls, and without co-ownership charges, with an interesting profitability could interest any investor. Energy Class: Coming soon Property tax: €3,000 per year Collective sanitation: all-to-the-sewer Price: €439,900, fees payable by the seller. Contact: Danielle STEENS: 06 28 49 44 22 / 04 97 22 24 83 Commercial agent: SIRET number: 398 390 831 000 53