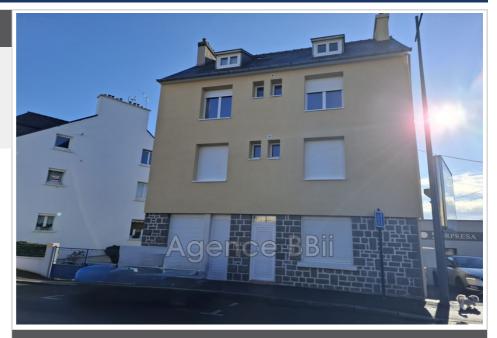

## Ideal investor 8876-21 Saint-Brieuc

SAINT-BRIEUC: A stone #39;s throw from the SNCF train station: BUILDING in stone and chipboard covered in slate, with a surface area of 198m<sup>2</sup> including 175 habitable Carrez law. Ground surface area of 71.40m<sup>2</sup> on a plot of 146.50m<sup>2</sup>. Built on a cellar, the west-facing building includes five apartments occupied under rental leases, partially furnished, all kitchens are fitted and equipped. It is distributed as follows: On the ground floor: 1 studio and 1 two-room apartment. On the 1st floor: 1 three-room apartment (two bedrooms, living room, shower room/wc and kitchen) On the 2nd floor: 1 three-room apartment (two bedrooms, living room, shower room/wc and kitchen) On the 3rd floor under the eaves: a two-room apartment (bedroom, living room, open kitchen, bathroom/wc). All the joinery is in PVC double glazing, manual aluminum shutters, electric heating with 5 individual meters, hot water distribution with electric tanks. Major insulation work in 2024. Intercom and parking space. Courtyard at the back. This very well located building, without vis-àvis, without adjoining walls, and without co-ownership charges, with an interesting profitability could interest any investor. Energy Class: Coming soon Property tax: €3,000 per year Collective sanitation: all-to-the-sewer Price: €439,900, fees payable by the seller. Contact: Danielle STEENS: 06 28 49 44 22 / 04 97 22 24 83 Commercial agent: SIRET number: 398 390 831 000 53