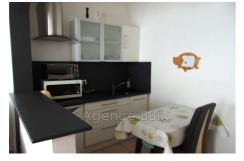

## Ideal investor 8876-21 Saint-Brieuc

SAINT-BRIEUC: A stone #39;s throw from the SNCF train station: BUILDING in stone and chipboard covered in slate, with a surface area of 198m<sup>2</sup> including 175 habitable Carrez law. Ground surface area of 71.40m<sup>2</sup> on a plot of 146.50m<sup>2</sup>. Built on a cellar, the west-facing building includes five apartments occupied under rental leases, partially furnished, all kitchens are fitted and equipped. It is distributed as follows: On the ground floor: 1 studio and 1 two-room apartment. On the 1st floor: 1 three-room apartment (two bedrooms, living room, shower room/wc and kitchen) On the 2nd floor: 1 three-room apartment (two bedrooms, living room, shower room/wc and kitchen) On the 3rd floor under the eaves: a two-room apartment (bedroom, living room, open kitchen, bathroom/wc). All the joinery is in PVC double glazing, manual aluminum shutters, electric heating with 5 individual meters, hot water distribution with electric tanks. Major insulation work in 2024. Intercom and parking space. Courtyard at the back. This very well located building, without vis-àvis, without adjoining walls, and without co-ownership charges, with an interesting profitability could interest any investor. Energy Class: Coming soon Property tax: €3,000 per year Collective sanitation: all-to-the-sewer Price: €439,900, fees payable by the seller. Contact: Danielle STEENS: 06 28 49 44 22 / 04 97 22 24 83 Commercial agent: SIRET number: 398 390 831 000 53