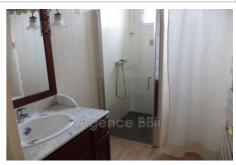

## Ideal investor 8876-17 Saint-Brieuc

SAINT-BRIEUC: A stone #39;s throw from the SNCF train station: BUILDING in stone and chipboard covered in slate, with a surface area of 198m<sup>2</sup> including 175 habitable Carrez law. Ground surface area of 71.40m<sup>2</sup> on a plot of 146.50m<sup>2</sup>. Built on a cellar, the west-facing building includes five apartments occupied under rental leases, partially furnished, all kitchens are fitted and equipped. It is distributed as follows: On the ground floor: 1 studio and 1 two-room apartment. On the 1st floor: 1 three-room apartment (two bedrooms, living room, shower room/wc and kitchen) On the 2nd floor: 1 three-room apartment (two bedrooms, living room, shower room/wc and kitchen) On the 3rd floor under the eaves: a two-room apartment (bedroom, living room, open kitchen, bathroom/wc). All the joinery is in PVC double glazing, manual aluminum shutters, electric heating with 5 individual meters, hot water distribution with electric tanks. Major insulation work in 2024. Intercom and parking space. Courtyard at the back. This very well located building, without vis-àvis, without adjoining walls, and without co-ownership charges, with an interesting profitability could interest any investor. Energy Class: Coming soon Property tax: €3,000 per year Collective sanitation: all-to-the-sewer Price: €439,900, fees payable by the seller. Contact: Danielle STEENS: 06 28 49 44 22 / 04 97 22 24 83 Commercial agent: SIRET number: 398 390 831 000 53