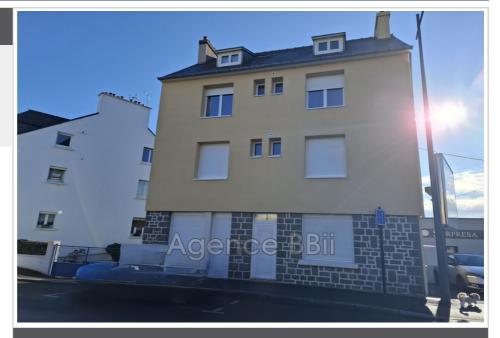

## Ideal investor 8876-17 Saint-Brieuc

SAINT-BRIEUC: A stone #39;s throw from the SNCF train station: BUILDING in stone and chipboard covered in slate, with a surface area of 198m<sup>2</sup> including 175 habitable Carrez law. Ground surface area of 71.40m<sup>2</sup> on a plot of 146.50m<sup>2</sup>. Built on a cellar, the west-facing building includes five apartments occupied under rental leases, partially furnished, all kitchens are fitted and equipped. It is distributed as follows: On the ground floor: 1 studio and 1 two-room apartment. On the 1st floor: 1 three-room apartment (two bedrooms, living room, shower room/wc and kitchen) On the 2nd floor: 1 three-room apartment (two bedrooms, living room, shower room/wc and kitchen) On the 3rd floor under the eaves: a two-room apartment (bedroom, living room, open kitchen, bathroom/wc). All the joinery is in PVC double glazing, manual aluminum shutters, electric heating with 5 individual meters, hot water distribution with electric tanks. Major insulation work in 2024. Intercom and parking space. Courtyard at the back. This very well located building, without vis-àvis, without adjoining walls, and without co-ownership charges, with an interesting profitability could interest any investor. Energy Class: Coming soon Property tax: €3,000 per year Collective sanitation: all-to-the-sewer Price: €439,900, fees payable by the seller. Contact: Danielle STEENS: 06 28 49 44 22 / 04 97 22 24 83 Commercial agent: SIRET number: 398 390 831 000 53