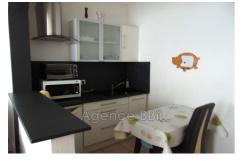

## Ideal investor 8876-17 Saint-Brieuc

SAINT-BRIEUC: A stone #39;s throw from the SNCF train station: BUILDING in stone and chipboard covered in slate, with a surface area of 198m<sup>2</sup> including 175 habitable Carrez law. Ground surface area of 71.40m<sup>2</sup> on a plot of 146.50m<sup>2</sup>. Built on a cellar, the west-facing building includes five apartments occupied under rental leases, partially furnished, all kitchens are fitted and equipped. It is distributed as follows: On the ground floor: 1 studio and 1 two-room apartment. On the 1st floor: 1 three-room apartment (two bedrooms, living room, shower room/wc and kitchen) On the 2nd floor: 1 three-room apartment (two bedrooms, living room, shower room/wc and kitchen) On the 3rd floor under the eaves: a two-room apartment (bedroom, living room, open kitchen, bathroom/wc). All the joinery is in PVC double glazing, manual aluminum shutters, electric heating with 5 individual meters, hot water distribution with electric tanks. Major insulation work in 2024. Intercom and parking space. Courtyard at the back. This very well located building, without vis-àvis, without adjoining walls, and without co-ownership charges, with an interesting profitability could interest any investor. Energy Class: Coming soon Property tax: €3,000 per year Collective sanitation: all-to-the-sewer Price: €439,900, fees payable by the seller. Contact: Danielle STEENS: 06 28 49 44 22 / 04 97 22 24 83 Commercial agent: SIRET number: 398 390 831 000 53