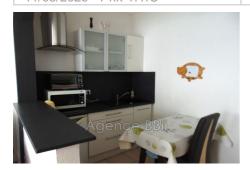

## Ideal investor 8876-14 Saint-Brieuc

SAINT-BRIEUC: A stone 's throw from the SNCF train station: BUILDING in stone and chipboard covered in slate, with a surface area of 198m<sup>2</sup> including 175 habitable Carrez law. Ground surface area of 71.40m² on a plot of 146.50m². Built on a cellar, the west-facing building includes five apartments occupied under rental leases, partially furnished, all kitchens are fitted and equipped. It is distributed as follows: On the ground floor: 1 studio and 1 two-room apartment. On the 1st floor: 1 three-room apartment (two bedrooms, living room, shower room/wc and kitchen) On the 2nd floor: 1 three-room apartment (two bedrooms, living room, shower room/wc and kitchen) On the 3rd floor under the eaves: a two-room apartment (bedroom, living room, open kitchen, bathroom/wc). All the joinery is in PVC double glazing, manual aluminum shutters, electric heating with 5 individual meters, hot water distribution with electric tanks. Major insulation work in 2024. Intercom and parking space. Courtyard at the back. This very well located building, without vis-àvis, without adjoining walls, and without co-ownership charges, with an interesting profitability could interest any investor. Energy Class: Coming soon Property tax: €3,000 per year Collective sanitation: all-to-the-sewer Price: €439,900, fees payable by the seller. Contact: Danielle STEENS: 06 28 49 44 22 / 04 97 22 24 83 Commercial agent: SIRET number: 398 390 831 000 53