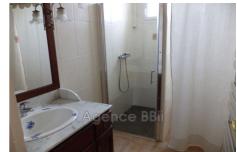

Exposition : Ouest
View : Dégagée
Hot water : Electrique
Inner condition : GOOD
External condition : GOOD

Couverture: slate

Features : CALM

7 bedroom

1 bathroom

4 show ers

5 WC

3 parkings

## Ideal investor 8876-14 Saint-Brieuc

SAINT-BRIEUC: A stone 's throw from the SNCF train station: BUILDING in stone and chipboard covered in slate, with a surface area of 198m<sup>2</sup> including 175 habitable Carrez law. Ground surface area of 71.40m² on a plot of 146.50m². Built on a cellar, the west-facing building includes five apartments occupied under rental leases, partially furnished, all kitchens are fitted and equipped. It is distributed as follows: On the ground floor: 1 studio and 1 two-room apartment. On the 1st floor: 1 three-room apartment (two bedrooms, living room, shower room/wc and kitchen) On the 2nd floor: 1 three-room apartment (two bedrooms, living room, shower room/wc and kitchen) On the 3rd floor under the eaves: a two-room apartment (bedroom, living room, open kitchen, bathroom/wc). All the joinery is in PVC double glazing, manual aluminum shutters, electric heating with 5 individual meters, hot water distribution with electric tanks. Major insulation work in 2024. Intercom and parking space. Courtyard at the back. This very well located building, without vis-àvis, without adjoining walls, and without co-ownership charges, with an interesting profitability could interest any investor. Energy Class: Coming soon Property tax: €3,000 per year Collective sanitation: all-to-the-sewer Price: €439,900, fees payable by the seller. Contact: Danielle STEENS: 06 28 49 44 22 / 04 97 22 24 83 Commercial agent: SIRET number: 398 390 831 000 53