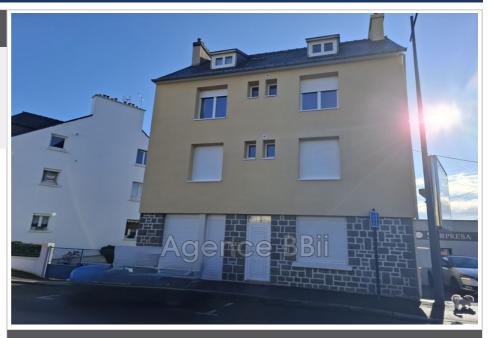

## Ideal investor 8876-14 Saint-Brieuc

SAINT-BRIEUC: A stone 's throw from the SNCF train station: BUILDING in stone and chipboard covered in slate, with a surface area of 198m<sup>2</sup> including 175 habitable Carrez law. Ground surface area of 71.40m² on a plot of 146.50m². Built on a cellar, the west-facing building includes five apartments occupied under rental leases, partially furnished, all kitchens are fitted and equipped. It is distributed as follows: On the ground floor: 1 studio and 1 two-room apartment. On the 1st floor: 1 three-room apartment (two bedrooms, living room, shower room/wc and kitchen) On the 2nd floor: 1 three-room apartment (two bedrooms, living room, shower room/wc and kitchen) On the 3rd floor under the eaves: a two-room apartment (bedroom, living room, open kitchen, bathroom/wc). All the joinery is in PVC double glazing, manual aluminum shutters, electric heating with 5 individual meters, hot water distribution with electric tanks. Major insulation work in 2024. Intercom and parking space. Courtyard at the back. This very well located building, without vis-àvis, without adjoining walls, and without co-ownership charges, with an interesting profitability could interest any investor. Energy Class: Coming soon Property tax: €3,000 per year Collective sanitation: all-to-the-sewer Price: €439,900, fees payable by the seller. Contact: Danielle STEENS: 06 28 49 44 22 / 04 97 22 24 83 Commercial agent: SIRET number: 398 390 831 000 53