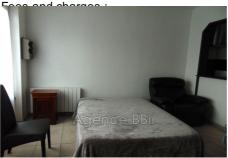

## Ideal investor 8876-14 Saint-Brieuc

SAINT-BRIEUC: A stone 's throw from the SNCF train station: BUILDING in stone and chipboard covered in slate, with a surface area of 198m<sup>2</sup> including 175 habitable Carrez law. Ground surface area of 71.40m² on a plot of 146.50m². Built on a cellar, the west-facing building includes five apartments occupied under rental leases, partially furnished, all kitchens are fitted and equipped. It is distributed as follows: On the ground floor: 1 studio and 1 two-room apartment. On the 1st floor: 1 three-room apartment (two bedrooms, living room, shower room/wc and kitchen) On the 2nd floor: 1 three-room apartment (two bedrooms, living room, shower room/wc and kitchen) On the 3rd floor under the eaves: a two-room apartment (bedroom, living room, open kitchen, bathroom/wc). All the joinery is in PVC double glazing, manual aluminum shutters, electric heating with 5 individual meters, hot water distribution with electric tanks. Major insulation work in 2024. Intercom and parking space. Courtyard at the back. This very well located building, without vis-àvis, without adjoining walls, and without co-ownership charges, with an interesting profitability could interest any investor. Energy Class: Coming soon Property tax: €3,000 per year Collective sanitation: all-to-the-sewer Price: €439,900, fees payable by the seller. Contact: Danielle STEENS: 06 28 49 44 22 / 04 97 22 24 83 Commercial agent: SIRET number: 398 390 831 000 53