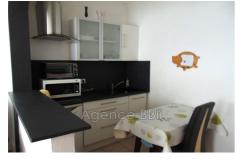

## Ideal investor 8876-13 Saint-Brieuc

SAINT-BRIEUC: A stone #39;s throw from the SNCF train station: BUILDING in stone and chipboard covered in slate, with a surface area of 198m<sup>2</sup> including 175 habitable Carrez law. Ground surface area of 71.40m<sup>2</sup> on a plot of 146.50m<sup>2</sup>. Built on a cellar, the west-facing building includes five apartments occupied under rental leases, partially furnished, all kitchens are fitted and equipped. It is distributed as follows: On the ground floor: 1 studio and 1 two-room apartment. On the 1st floor: 1 three-room apartment (two bedrooms, living room, shower room/wc and kitchen) On the 2nd floor: 1 three-room apartment (two bedrooms, living room, shower room/wc and kitchen) On the 3rd floor under the eaves: a two-room apartment (bedroom, living room, open kitchen, bathroom/wc). All the joinery is in PVC double glazing, manual aluminum shutters, electric heating with 5 individual meters, hot water distribution with electric tanks. Major insulation work in 2024. Intercom and parking space. Courtyard at the back. This very well located building, without vis-àvis, without adjoining walls, and without co-ownership charges, with an interesting profitability could interest any investor. Energy Class: Coming soon Property tax: €3,000 per year Collective sanitation: all-to-the-sewer Price: €439,900, fees payable by the seller. Contact: Danielle STEENS: 06 28 49 44 22 / 04 97 22 24 83 Commercial agent: SIRET number: 398 390 831 000 53