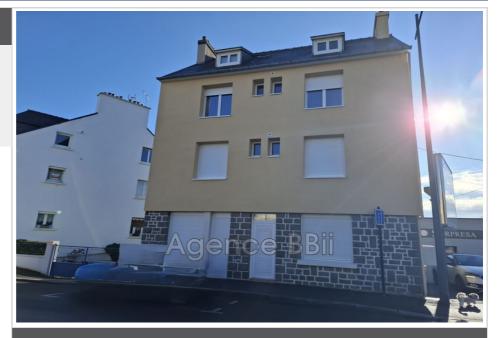

## Ideal investor 8876-13 Saint-Brieuc

SAINT-BRIEUC: A stone #39;s throw from the SNCF train station: BUILDING in stone and chipboard covered in slate, with a surface area of 198m<sup>2</sup> including 175 habitable Carrez law. Ground surface area of 71.40m<sup>2</sup> on a plot of 146.50m<sup>2</sup>. Built on a cellar, the west-facing building includes five apartments occupied under rental leases, partially furnished, all kitchens are fitted and equipped. It is distributed as follows: On the ground floor: 1 studio and 1 two-room apartment. On the 1st floor: 1 three-room apartment (two bedrooms, living room, shower room/wc and kitchen) On the 2nd floor: 1 three-room apartment (two bedrooms, living room, shower room/wc and kitchen) On the 3rd floor under the eaves: a two-room apartment (bedroom, living room, open kitchen, bathroom/wc). All the joinery is in PVC double glazing, manual aluminum shutters, electric heating with 5 individual meters, hot water distribution with electric tanks. Major insulation work in 2024. Intercom and parking space. Courtyard at the back. This very well located building, without vis-àvis, without adjoining walls, and without co-ownership charges, with an interesting profitability could interest any investor. Energy Class: Coming soon Property tax: €3,000 per year Collective sanitation: all-to-the-sewer Price: €439,900, fees payable by the seller. Contact: Danielle STEENS: 06 28 49 44 22 / 04 97 22 24 83 Commercial agent: SIRET number: 398 390 831 000 53