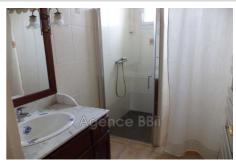

## Ideal investor 8876-13 Saint-Brieuc

SAINT-BRIEUC: A stone #39;s throw from the SNCF train station: BUILDING in stone and chipboard covered in slate, with a surface area of 198m<sup>2</sup> including 175 habitable Carrez law. Ground surface area of 71.40m<sup>2</sup> on a plot of 146.50m<sup>2</sup>. Built on a cellar, the west-facing building includes five apartments occupied under rental leases, partially furnished, all kitchens are fitted and equipped. It is distributed as follows: On the ground floor: 1 studio and 1 two-room apartment. On the 1st floor: 1 three-room apartment (two bedrooms, living room, shower room/wc and kitchen) On the 2nd floor: 1 three-room apartment (two bedrooms, living room, shower room/wc and kitchen) On the 3rd floor under the eaves: a two-room apartment (bedroom, living room, open kitchen, bathroom/wc). All the joinery is in PVC double glazing, manual aluminum shutters, electric heating with 5 individual meters, hot water distribution with electric tanks. Major insulation work in 2024. Intercom and parking space. Courtyard at the back. This very well located building, without vis-àvis, without adjoining walls, and without co-ownership charges, with an interesting profitability could interest any investor. Energy Class: Coming soon Property tax: €3,000 per year Collective sanitation: all-to-the-sewer Price: €439,900, fees payable by the seller. Contact: Danielle STEENS: 06 28 49 44 22 / 04 97 22 24 83 Commercial agent: SIRET number: 398 390 831 000 53