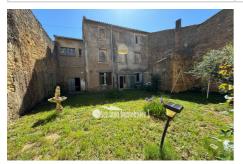

View: Jardin

Inner condition : to renovate
External condition : a refresh

Features:

fireplace, Laundry room

7 bedroom

2 terraces

1 bathroom

2 WC

## Mansion 11214 Narbonne

Magnificent mansion from 1870 of 250 m2 plus convertible attic of 95 m2, large cellar of 225 m2 opening onto 2 courtyards with 2 entrances, 1 T3 gite to be refreshed. A beautiful terrace at the front to withdraw from the street leads you to the front door opening onto a long crossing corridor which leads to a beautiful living room with fireplace and magnificent ceiling with original moldings. Alarge double living room with fireplace. Separate kitchen to renovate. Very well preserved cement paving stones. A beautiful staircase to access the first floor on which you will find 5 large bedrooms, dressing room, bathroom and a bathroom. On the 2nd level a large attic with 2 bedrooms and a beautiful living room. This attic offers the possibility of creating an independent apartment of 95 m<sup>2</sup> with the creation of a terrace. A through garage to park several vehicles or extend the house. The house and its outbuildings, courtyard represent a plot of 964 m<sup>2</sup>. A magnificent wine cellar of approximately 170 m<sup>2</sup> with vats opening onto a large courtyard with a T3 gite. At the rear a hangar of approximately 70 m<sup>2</sup> with large courtyard and independent exit to a dead end. The main house also opens onto an unobstructed garden offering the possibility of building a swimming pool, a pool house with a BBQ fireplace already in place. Renovation work, but enormous potential to create a home of character, guest rooms...