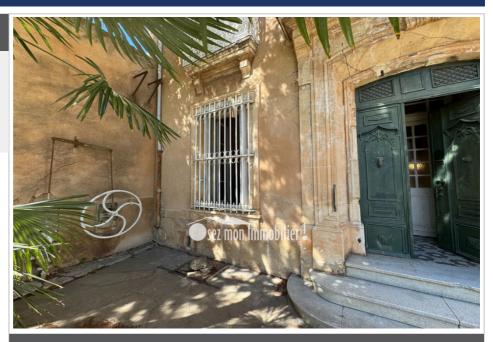

## Mansion 11214 Narbonne

Magnificent mansion from 1870 of 250 m2 plus convertible attic of 95 m2, large cellar of 225 m2 opening onto 2 courtyards with 2 entrances, 1 T3 gite to be refreshed. A beautiful terrace at the front to withdraw from the street leads you to the front door opening onto a long crossing corridor which leads to a beautiful living room with fireplace and magnificent ceiling with original moldings. Alarge double living room with fireplace. Separate kitchen to renovate. Very well preserved cement paving stones. A beautiful staircase to access the first floor on which you will find 5 large bedrooms, dressing room, bathroom and a bathroom. On the 2nd level a large attic with 2 bedrooms and a beautiful living room. This attic offers the possibility of creating an independent apartment of 95 m<sup>2</sup> with the creation of a terrace. A through garage to park several vehicles or extend the house. The house and its outbuildings, courtyard represent a plot of 964 m<sup>2</sup>. A magnificent wine cellar of approximately 170 m<sup>2</sup> with vats opening onto a large courtyard with a T3 gite. At the rear a hangar of approximately 70 m<sup>2</sup> with large courtyard and independent exit to a dead end. The main house also opens onto an unobstructed garden offering the possibility of building a swimming pool, a pool house with a BBQ fireplace already in place. Renovation work, but enormous potential to create a home of character, guest rooms...