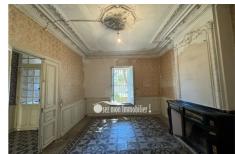

## Mansion 11214 Narbonne

Magnificent mansion from 1870 of 250 m2 plus convertible attic of 95 m2, large cellar of 225 m2 opening onto 2 courtyards with 2 entrances, 1 T3 gite to be refreshed. A beautiful terrace at the front to withdraw from the street leads you to the front door opening onto a long crossing corridor which leads to a beautiful living room with fireplace and magnificent ceiling with original moldings. Alarge double living room with fireplace. Separate kitchen to renovate. Very well preserved cement paving stones. A beautiful staircase to access the first floor on which you will find 5 large bedrooms, dressing room, bathroom and a bathroom. On the 2nd level a large attic with 2 bedrooms and a beautiful living room. This attic offers the possibility of creating an independent apartment of 95 m<sup>2</sup> with the creation of a terrace. A through garage to park several vehicles or extend the house. The house and its outbuildings, courtyard represent a plot of 964 m<sup>2</sup>. A magnificent wine cellar of approximately 170 m<sup>2</sup> with vats opening onto a large courtyard with a T3 gite. At the rear a hangar of approximately 70 m<sup>2</sup> with large courtyard and independent exit to a dead end. The main house also opens onto an unobstructed garden offering the possibility of building a swimming pool, a pool house with a BBQ fireplace already in place. Renovation work, but enormous potential to create a home of character, guest rooms...