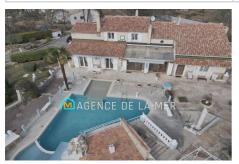

## **Property Mons**

In the heart of a green setting a few km from CAILLAN, Beautiful PROPERTY of approximately 300 m<sup>2</sup> ideally designed to accommodate a large family, a guest house or rental investment. On a large flat, landscaped plot of 6,218 m² with a large swimming pool, summer kitchen and garage of 24 m<sup>2</sup>, cellar of 21 m<sup>2</sup>, several carports, workshop of 37 m², prayer room, annex with barbecue, This property is made up of 3 dwellings: Main house comprising: entrance, bathroom + toilet, bedroom, fitted kitchen, dining room/living room of 48 m<sup>2</sup> with fireplace, opening onto terrace with access to a large veranda of 19 m², office, Floor: bathroom with WC, dressing room and 2 bedrooms. Adjoining apartment: large room with kitchen area, Floor: bedroom, shower room with toilet 2nd apartment: a large living/dining room with fireplace, American kitchen, bathroom with toilet, Floor: 3 bedrooms, including 2 under sloping roof, storage room, separate toilet with toilet. TRACFIN: In accordance with Article L561.5 of the Monetary and Financial Code, for the organization of any visit, you will be required to present an identity document. For any information, please contact us: website: www.agencedelanapoule.comThis property is distributed based on the authorization of estate agencies using a common transaction software. Fees applicable are those of the estate agency who holds the seller agreement (more