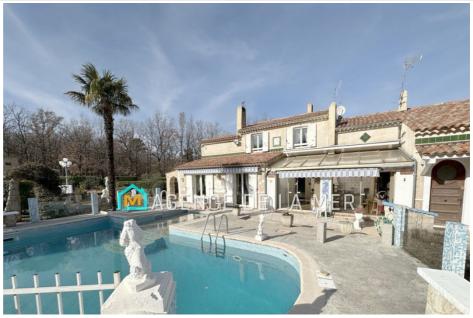

## **Property Mons**

In the heart of a green setting a few km from CAILLAN, Beautiful PROPERTY of approximately 300 m<sup>2</sup> ideally designed to accommodate a large family, a guest house or rental investment. On a large flat, landscaped plot of 6,218 m² with a large swimming pool, summer kitchen and garage of 24 m<sup>2</sup>, cellar of 21 m<sup>2</sup>, several carports, workshop of 37 m², prayer room, annex with barbecue, This property is made up of 3 dwellings: Main house comprising: entrance, bathroom + toilet, bedroom, fitted kitchen, dining room/living room of 48 m<sup>2</sup> with fireplace, opening onto terrace with access to a large veranda of 19 m², office, Floor: bathroom with WC, dressing room and 2 bedrooms. Adjoining apartment: large room with kitchen area, Floor: bedroom, shower room with toilet 2nd apartment: a large living/dining room with fireplace, American kitchen, bathroom with toilet, Floor: 3 bedrooms, including 2 under sloping roof, storage room, separate toilet with toilet. TRACFIN: In accordance with Article L561.5 of the Monetary and Financial Code, for the organization of any visit, you will be required to present an identity document. For any information, please contact us: website: www.agencedelanapoule.comThis property is distributed based on the authorization of estate agencies using a common transaction software. Fees applicable are those of the estate agency who holds the seller agreement (more