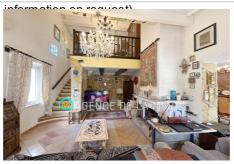

## **Property Mons**

In the heart of a green setting a few km from CAILLAN, Beautiful PROPERTY of approximately 300 m<sup>2</sup> ideally designed to accommodate a large family, a guest house or rental investment. On a large flat, landscaped plot of 6,218 m² with a large swimming pool, summer kitchen and garage of 24 m<sup>2</sup>, cellar of 21 m<sup>2</sup>, several carports, workshop of 37 m², prayer room, annex with barbecue, This property is made up of 3 dwellings: Main house comprising: entrance, bathroom + toilet, bedroom, fitted kitchen, dining room/living room of 48 m<sup>2</sup> with fireplace, opening onto terrace with access to a large veranda of 19 m², office, Floor: bathroom with WC, dressing room and 2 bedrooms. Adjoining apartment: large room with kitchen area, Floor: bedroom, shower room with toilet 2nd apartment: a large living/dining room with fireplace, American kitchen, bathroom with toilet, Floor: 3 bedrooms, including 2 under sloping roof, storage room, separate toilet with toilet. TRACFIN: In accordance with Article L561.5 of the Monetary and Financial Code, for the organization of any visit, you will be required to present an identity document. For any information, please contact us: website: www.agencedelanapoule.comThis property is distributed based on the authorization of estate agencies using a common transaction software. Fees applicable are those of the estate agency who holds the seller agreement (more