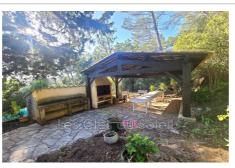

## House 13314 Cuers

CUERS (83390) - CHARMING 8-ROOM FAMILY HOUSE - 233m2 - GARAGE -SWIMMING POOL. This charming residence, built in 1970 entirely from dry stone and offering obvious potential, will seduce you with its many assets. Enjoy 233 m<sup>2</sup> of living space, including 7 bedrooms, 3 bathrooms, 3 toilets, and a spacious 45 m² living room, all spread over two levels. This house also features a fitted kitchen, a living room with a fireplace, and a dining room with high ceilings. Its southern orientation and its dominant view on the countryside offer a bright and peaceful setting. Also enjoy the outdoors with more than 8400 m² of land, 2 terraces, 4 parking spaces, a summer kitchen, a cellar and a beautiful swimming pool with a roller shutter, with shower and toilets. The property is equipped with electric heating, a water softener, a borehole with ultraviolet lamp, a septic tank for sanitation which will need to be brought up to standard and an automatic gate. It also offers an annex studio as well as an alarm for your security. The calm of the place is assured, this well-connected house will seduce with its potential and its varied services. THE PLUSES: IDEAL FOR A LARGE FAMILY - QUIET - HIGH POTENTIAL. Tel: 04.94.00.12.12