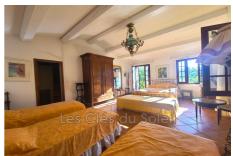

## Features:

CALM, DRILLING, ALARM, Double habitation t6+studio, Automatic gate, POOL, DRILLING, Bedroom on ground floor, fireplace, softener

7 bedroom

2 terraces

3 bathrooms

3 WC

1 garage

4 parkings

## House 13314 Cuers

CUERS (83390) - CHARMING 8-ROOM FAMILY HOUSE - 233m2 - GARAGE -SWIMMING POOL. This charming residence, built in 1970 entirely from dry stone and offering obvious potential, will seduce you with its many assets. Enjoy 233 m<sup>2</sup> of living space, including 7 bedrooms, 3 bathrooms, 3 toilets, and a spacious 45 m² living room, all spread over two levels. This house also features a fitted kitchen, a living room with a fireplace, and a dining room with high ceilings. Its southern orientation and its dominant view on the countryside offer a bright and peaceful setting. Also enjoy the outdoors with more than 8400 m² of land, 2 terraces, 4 parking spaces, a summer kitchen, a cellar and a beautiful swimming pool with a roller shutter, with shower and toilets. The property is equipped with electric heating, a water softener, a borehole with ultraviolet lamp, a septic tank for sanitation which will need to be brought up to standard and an automatic gate. It also offers an annex studio as well as an alarm for your security. The calm of the place is assured, this well-connected house will seduce with its potential and its varied services. THE PLUSES: IDEAL FOR A LARGE FAMILY - QUIET - HIGH POTENTIAL. Tel: 04.94.00.12.12