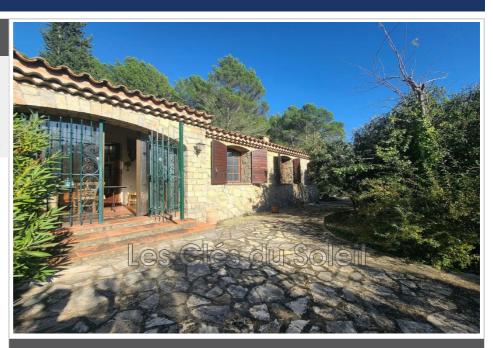

## House 13314 Cuers

CUERS (83390) - CHARMING 8-ROOM FAMILY HOUSE - 233m2 - GARAGE -SWIMMING POOL. This charming residence, built in 1970 entirely from dry stone and offering obvious potential, will seduce you with its many assets. Enjoy 233 m<sup>2</sup> of living space, including 7 bedrooms, 3 bathrooms, 3 toilets, and a spacious 45 m² living room, all spread over two levels. This house also features a fitted kitchen, a living room with a fireplace, and a dining room with high ceilings. Its southern orientation and its dominant view on the countryside offer a bright and peaceful setting. Also enjoy the outdoors with more than 8400 m² of land, 2 terraces, 4 parking spaces, a summer kitchen, a cellar and a beautiful swimming pool with a roller shutter, with shower and toilets. The property is equipped with electric heating, a water softener, a borehole with ultraviolet lamp, a septic tank for sanitation which will need to be brought up to standard and an automatic gate. It also offers an annex studio as well as an alarm for your security. The calm of the place is assured, this well-connected house will seduce with its potential and its varied services. THE PLUSES: IDEAL FOR A LARGE FAMILY - QUIET - HIGH POTENTIAL. Tel: 04.94.00.12.12