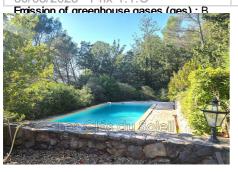

## Features:

CALM, DRILLING, ALARM, Double habitation t6+studio, Automatic gate, POOL, DRILLING, Bedroom on ground floor, fireplace, softener

7 bedroom

2 terraces

3 bathrooms

3 WC

1 garage

4 parkings

## House 13314 Cuers

CUERS (83390) - CHARMING 8-ROOM FAMILY HOUSE - 233m2 - GARAGE -SWIMMING POOL. This charming residence, built in 1970 entirely from dry stone and offering obvious potential, will seduce you with its many assets. Enjoy 233 m<sup>2</sup> of living space, including 7 bedrooms, 3 bathrooms, 3 toilets, and a spacious 45 m² living room, all spread over two levels. This house also features a fitted kitchen, a living room with a fireplace, and a dining room with high ceilings. Its southern orientation and its dominant view on the countryside offer a bright and peaceful setting. Also enjoy the outdoors with more than 8400 m² of land, 2 terraces, 4 parking spaces, a summer kitchen, a cellar and a beautiful swimming pool with a roller shutter, with shower and toilets. The property is equipped with electric heating, a water softener, a borehole with ultraviolet lamp, a septic tank for sanitation which will need to be brought up to standard and an automatic gate. It also offers an annex studio as well as an alarm for your security. The calm of the place is assured, this well-connected house will seduce with its potential and its varied services. THE PLUSES: IDEAL FOR A LARGE FAMILY - QUIET - HIGH POTENTIAL. Tel: 04.94.00.12.12