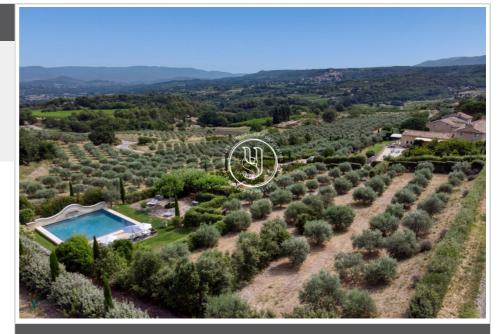

## Mansion 3578 Bonnieux

Just a stone's throw from the village of Bonnieux, a 450 m<sup>2</sup> property full of character with breathtaking views over the sumptuous Luberon countryside. Access to the property is via a magnificent road that cuts through these panoramas and announces the atmosphere of the place: breathtaking panoramic views and fields of olive trees as far as the eye can see. The gate opens onto a pretty driveway leading to the terrace that runs alongside the old farmhouse... The bucolic, Provencal feel of the garden, with its lavender and olive trees, marks this first area. The main property has a number of glass doors opening onto the surrounding countryside. The ground floor comprises a kitchen with pantry, a vast dining room, a large living room with a staircase leading to the first floor, a suite and a large utility room. Upstairs are two two-bedroom suites with bathrooms, whirlpool bath and shower/hammam. An independent studio completes this main section. Another part of the property (an adjoining house with independent access) offers a second living space: a fully equipped kitchen (and storeroom) opening onto the two garden areas, a lounge opening onto its terrace and, upstairs, a suite, a small monastic bedroom and a study. Just a few metres away, in the heart of 1.2 hectares of splendid landscaped grounds, a superb 11 x 6 swimming pool with views, nestling among the olive trees, and its borie serving as