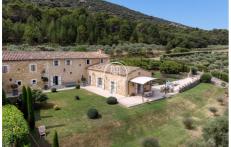

## Mansion 3578 Bonnieux

Just a stone's throw from the village of Bonnieux, a 450 m<sup>2</sup> property full of character with breathtaking views over the sumptuous Luberon countryside. Access to the property is via a magnificent road that cuts through these panoramas and announces the atmosphere of the place: breathtaking panoramic views and fields of olive trees as far as the eye can see. The gate opens onto a pretty driveway leading to the terrace that runs alongside the old farmhouse... The bucolic, Provencal feel of the garden, with its lavender and olive trees, marks this first area. The main property has a number of glass doors opening onto the surrounding countryside. The ground floor comprises a kitchen with pantry, a vast dining room, a large living room with a staircase leading to the first floor, a suite and a large utility room. Upstairs are two two-bedroom suites with bathrooms, whirlpool bath and shower/hammam. An independent studio completes this main section. Another part of the property (an adjoining house with independent access) offers a second living space: a fully equipped kitchen (and storeroom) opening onto the two garden areas, a lounge opening onto its terrace and, upstairs, a suite, a small monastic bedroom and a study. Just a few metres away, in the heart of 1.2 hectares of splendid landscaped grounds, a superb 11 x 6 swimming pool with views, nestling among the olive trees, and its borie serving as