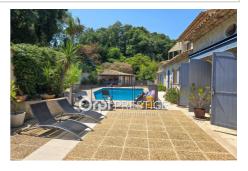

## House 1956 Biot

BIOT COLLINES EXCLUSIVE - This property comprises two peaceful, semidetached villas located in the sought-after area of Biot, near Sophia Antipolis. Set on a 1.47 hectare plot, these single-story houses face south and offer beautiful views of the surrounding countryside. The interior is in good condition, attesting to the regular maintenance since its construction in 1985. The sanitation is mains drainage. They offer the comfort of a surface area of 151 m2 + and 130 m2, beautiful living rooms with mezzanine, kitchens and storerooms, 4 and 3 bedrooms. There are also no fewer than 20 parking spaces, a cellar, a laundry room and an automatic gate. Among the various amenities are the swimming pool, air conditioning, a fireplace and double glazing. Peace and serenity guaranteed. It also benefits from two premises of 130 m2 each + garages, cellars and outbuildings as well as numerous parking spaces. currently a current lease on the premises offers a return of €2,000/month. All within a condominium with green spaces and a swimming pool. Ideal for craftsmen, families or various projects who wish to purchase both or separately at the price of €749,000 c/c and €799,000 c/c Fees and charges :