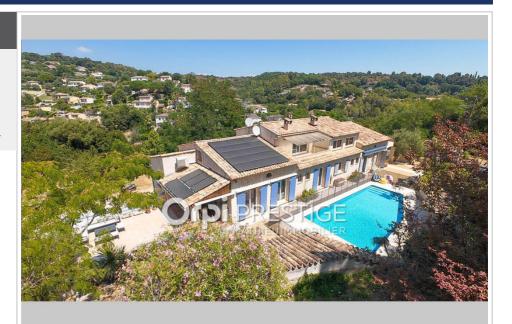

## House 1956 Biot

BIOT COLLINES EXCLUSIVE - This property comprises two peaceful, semidetached villas located in the sought-after area of Biot, near Sophia Antipolis. Set on a 1.47 hectare plot, these single-story houses face south and offer beautiful views of the surrounding countryside. The interior is in good condition, attesting to the regular maintenance since its construction in 1985. The sanitation is mains drainage. They offer the comfort of a surface area of 151 m2 + and 130 m2, beautiful living rooms with mezzanine, kitchens and storerooms, 4 and 3 bedrooms. There are also no fewer than 20 parking spaces, a cellar, a laundry room and an automatic gate. Among the various amenities are the swimming pool, air conditioning, a fireplace and double glazing. Peace and serenity guaranteed. It also benefits from two premises of 130 m2 each + garages, cellars and outbuildings as well as numerous parking spaces. currently a current lease on the premises offers a return of €2,000/month. All within a condominium with green spaces and a swimming pool. Ideal for craftsmen, families or various projects who wish to purchase both or separately at the price of €749,000 c/c and €799,000 c/c Fees and charges :