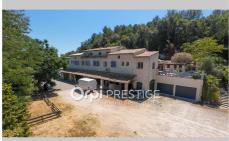

## House 1956 Biot

BIOT COLLINES EXCLUSIVE - This property comprises two peaceful, semidetached villas located in the sought-after area of Biot, near Sophia Antipolis. Set on a 1.47 hectare plot, these single-story houses face south and offer beautiful views of the surrounding countryside. The interior is in good condition, attesting to the regular maintenance since its construction in 1985. The sanitation is mains drainage. They offer the comfort of a surface area of 151 m2 + and 130 m2, beautiful living rooms with mezzanine, kitchens and storerooms, 4 and 3 bedrooms. There are also no fewer than 20 parking spaces, a cellar, a laundry room and an automatic gate. Among the various amenities are the swimming pool, air conditioning, a fireplace and double glazing. Peace and serenity guaranteed. It also benefits from two premises of 130 m2 each + garages, cellars and outbuildings as well as numerous parking spaces. currently a current lease on the premises offers a return of €2,000/month. All within a condominium with green spaces and a swimming pool. Ideal for craftsmen, families or various projects who wish to purchase both or separately at the price of €749,000 c/c and €799,000 c/c Fees and charges :