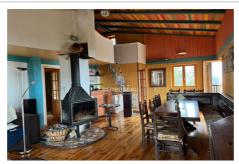

## Chalet Bédoin

At the foot of Ventoux, just before the Reynard chalet, chalet of just over 100 m<sup>2</sup> heated by wood with on the ground floor a kitchen with dining area, 5 bedrooms and a bathroom/wc, on the first floor a large living room opening on a terrace, two bedrooms, a bathroom/WC and a mezzanine used as a dormitory. Ideal as a second home but possible to live there all year round if you want to live as close as possible to the giant of Provence!

## Features:

fireplace, Bedroom on ground floor, double glazing, CALM

7 bedroom

1 terrace

2 showers

2 WC

3 parkings

Energy class (dpe): F