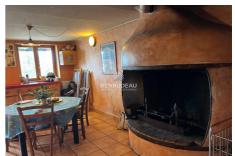

## Chalet Bédoin

At the foot of Ventoux, just before the Reynard chalet, chalet of just over 100 m<sup>2</sup> heated by wood with on the ground floor a kitchen with dining area, 5 bedrooms and a bathroom/wc, on the first floor a large living room opening on a terrace, two bedrooms, a bathroom/WC and a mezzanine used as a dormitory. Ideal as a second home but possible to live there all year round if you want to live as close as possible to the giant of Provence!

## Features:

fireplace, Bedroom on ground floor, double glazing, CALM

7 bedroom

1 terrace

2 showers

2 WC

3 parkings

Energy class (dpe): F