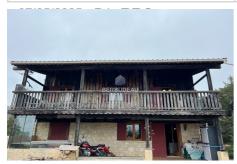

## Chalet Bédoin

At the foot of Ventoux, just before the Reynard chalet, chalet of just over 100 m<sup>2</sup> heated by wood with on the ground floor a kitchen with dining area, 5 bedrooms and a bathroom/wc, on the first floor a large living room opening on a terrace, two bedrooms, a bathroom/WC and a mezzanine used as a dormitory. Ideal as a second home but possible to live there all year round if you want to live as close as possible to the giant of Provence!

## Contact agency Berbudeau Immobilier

30, Boulevard Naquet 84200 Carpentras

04 90 67 67 20 / berbudeau@berbudeauimmobilier.com

For sale chalet 8 rooms

Surface: 110 m²

Surface of the land : 300 m<sup>2</sup> Year of construction : 2000