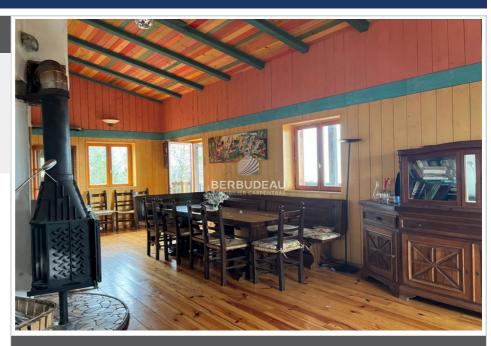

## Chalet Bédoin

At the foot of Ventoux, just before the Reynard chalet, chalet of just over 100 m<sup>2</sup> heated by wood with on the ground floor a kitchen with dining area, 5 bedrooms and a bathroom/wc, on the first floor a large living room opening on a terrace, two bedrooms, a bathroom/WC and a mezzanine used as a dormitory. Ideal as a second home but possible to live there all year round if you want to live as close as possible to the giant of Provence!

## Features:

fireplace, Bedroom on ground floor, double glazing, CALM

7 bedroom

1 terrace

2 showers

2 WC

3 parkings

Energy class (dpe): F