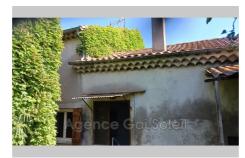

## Vineyard house 7142 Nissan-lez-Enserune

NISSAN LEZ ENSERUNE, Real estate complex to renovate consisting of a 4-room house, a shed of approximately 50m². a garage of approximately 20m² + flooring and an independent small house. Located on a 975m² plot, not overlooked and in a quiet area. Its location, on the edge of the national road, offers numerous possibilities.