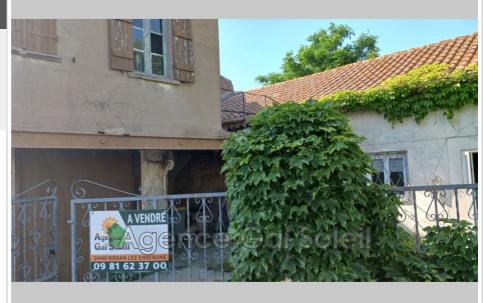

## Vineyard house 7142 Nissan-lez-Enserune

NISSAN LEZ ENSERUNE, Real estate complex to renovate consisting of a 4-room house, a shed of approximately 50m². a garage of approximately 20m² + flooring and an independent small house. Located on a 975m² plot, not overlooked and in a quiet area. Its location, on the edge of the national road, offers numerous possibilities.

## 189 000 €

Contact agency Agence Gai Soleil

17 Place du marché 34440 Nissan Lez Enserune

09 81 62 37 00 / agence\_gai\_soleil@bbox.fr

For sale vineyard house

6 rooms

Surface: 120 m²

Surface of the living: 30 m²
Surface of the land: 975 m²
Exposition: Sud nord
View: Campagne
Hot water: Electrique
Inner condition: to renovate
External condition: to renovate