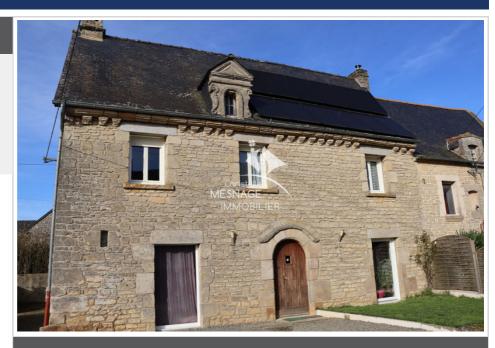

## House 3799 Dinan

EXCLUSIVE - For sale at Christelle Mesnage Immobilier - Near DINAN - Spacious stone house of 150m² of living space, offering: a beautiful living room with fireplace insert, a large fitted kitchen, three bedrooms, one with a games room and an office area, a shower room with toilet and laundry area, a bathroom with toilet. An independent garage, a lean-to, a wood shed, a fish pond. All on a landscaped plot of 514m². Favorite, quiet. 7km from shops. Ref: 389V2119M DPE: Energy consumption: Kwh/m² /year GHG: CO2 emissions: kg Co2/m²/year Information on the risks to which this property is exposed is available on the website www.georisques.gouv.fr Find all our real estate listings on the website www.christellemesnage.com. A dynamic and professional agency that responds to all your requests for the sale of houses, apartments, land in the DINAN region or for all rentals. The Christelle Mesnage Immobilier agency welcomes you from Monday afternoon to Saturday evening for all your real estate projects in the DINAN region. Contact the agency at 02.96.88.00.01

Couverture: slate

Features:

CALM, dependencies

Energy class (dpe): D

Emission of greenhouse gases (ges) :  $\mathsf{A}$ 