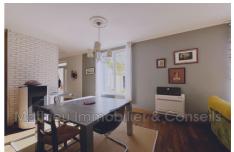

## Townhouse 181 Charleville-Mézières

. Mathieu Immobilier & Donseils offers for sale this charming townhouse, fully renovated in 2020, ideally located between the districts of Mézières and Manchester. With a living area of 117 m², this house seduces with its beautiful volumes and natural light. It consists, on the ground floor, of an entrance via a veranda, leading to a fitted and functional kitchen, open to a vast living-dining room of approximately 40 m<sup>2</sup>. A laundry area with separate WC, access to a cellar of approximately 35m<sup>2</sup> as well as a garage complete this level. On the first floor, you will find two bedrooms and a bathroom with WC. The top floor offers a large fitted room with two sleeping areas and a bathroom. Outside, you will enjoy a pleasant 60 m<sup>2</sup> courtyard, with a furnished terrace. The property benefits from a privileged location, close to shops, schools and transport, and only a few minutes by car from Place Ducale. Date of completion of the energy diagnosis: 04/11/2025. Primary energy consumption: 128 kWh/m²/year (Class C) Final energy consumption: 62 kWh/m²/year Greenhouse gas emissions: 4 kg CO₂/m²/year (Class A) Estimated annual expenses: between €1,034 and €1,400, indexed to the years 2021 to 2023 (including subscriptions) Agency fees payable by the seller. For more information on the risks associated with this property, visit the website: