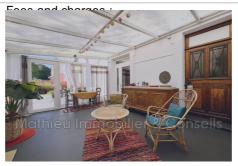

## Townhouse 181 Charleville-Mézières

. Mathieu Immobilier & Donseils offers for sale this charming townhouse, fully renovated in 2020, ideally located between the districts of Mézières and Manchester. With a living area of 117 m², this house seduces with its beautiful volumes and natural light. It consists, on the ground floor, of an entrance via a veranda, leading to a fitted and functional kitchen, open to a vast living-dining room of approximately 40 m<sup>2</sup>. A laundry area with separate WC, access to a cellar of approximately 35m<sup>2</sup> as well as a garage complete this level. On the first floor, you will find two bedrooms and a bathroom with WC. The top floor offers a large fitted room with two sleeping areas and a bathroom. Outside, you will enjoy a pleasant 60 m<sup>2</sup> courtyard, with a furnished terrace. The property benefits from a privileged location, close to shops, schools and transport, and only a few minutes by car from Place Ducale. Date of completion of the energy diagnosis: 04/11/2025. Primary energy consumption: 128 kWh/m²/year (Class C) Final energy consumption: 62 kWh/m²/year Greenhouse gas emissions: 4 kg CO₂/m²/year (Class A) Estimated annual expenses: between €1,034 and €1,400, indexed to the years 2021 to 2023 (including subscriptions) Agency fees payable by the seller. For more information on the risks associated with this property, visit the website: