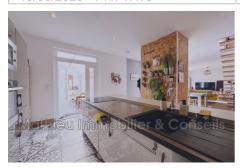

## Townhouse 181 Charleville-Mézières

. Mathieu Immobilier & Donseils offers for sale this charming townhouse, fully renovated in 2020, ideally located between the districts of Mézières and Manchester. With a living area of 117 m², this house seduces with its beautiful volumes and natural light. It consists, on the ground floor, of an entrance via a veranda, leading to a fitted and functional kitchen, open to a vast living-dining room of approximately 40 m<sup>2</sup>. A laundry area with separate WC, access to a cellar of approximately 35m<sup>2</sup> as well as a garage complete this level. On the first floor, you will find two bedrooms and a bathroom with WC. The top floor offers a large fitted room with two sleeping areas and a bathroom. Outside, you will enjoy a pleasant 60 m<sup>2</sup> courtyard, with a furnished terrace. The property benefits from a privileged location, close to shops, schools and transport, and only a few minutes by car from Place Ducale. Date of completion of the energy diagnosis: 04/11/2025. Primary energy consumption: 128 kWh/m²/year (Class C) Final energy consumption: 62 kWh/m²/year Greenhouse gas emissions: 4 kg CO₂/m²/year (Class A) Estimated annual expenses: between €1,034 and €1,400, indexed to the years 2021 to 2023 (including subscriptions) Agency fees payable by the seller. For more information on the risks associated with this property, visit the website: