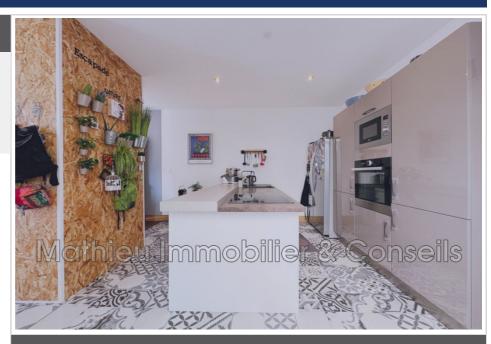

## Townhouse 181 Charleville-Mézières

. Mathieu Immobilier & Donseils offers for sale this charming townhouse, fully renovated in 2020, ideally located between the districts of Mézières and Manchester. With a living area of 117 m², this house seduces with its beautiful volumes and natural light. It consists, on the ground floor, of an entrance via a veranda, leading to a fitted and functional kitchen, open to a vast living-dining room of approximately 40 m<sup>2</sup>. A laundry area with separate WC, access to a cellar of approximately 35m<sup>2</sup> as well as a garage complete this level. On the first floor, you will find two bedrooms and a bathroom with WC. The top floor offers a large fitted room with two sleeping areas and a bathroom. Outside, you will enjoy a pleasant 60 m<sup>2</sup> courtyard, with a furnished terrace. The property benefits from a privileged location, close to shops, schools and transport, and only a few minutes by car from Place Ducale. Date of completion of the energy diagnosis: 04/11/2025. Primary energy consumption: 128 kWh/m²/year (Class C) Final energy consumption: 62 kWh/m²/year Greenhouse gas emissions: 4 kg CO₂/m²/year (Class A) Estimated annual expenses: between €1,034 and €1,400, indexed to the years 2021 to 2023 (including subscriptions) Agency fees payable by the seller. For more information on the risks associated with this property, visit the website: