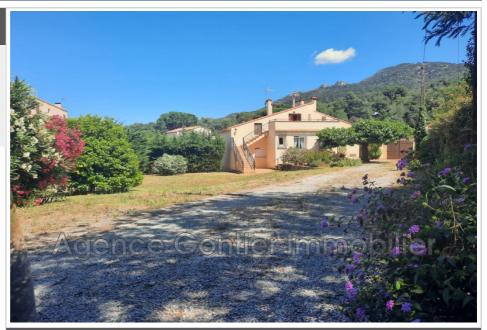

## House 1979 Sorède

Located in Sorède with a superb view of the Albères, this large house offers many possibilities!! It can be separated into 3 independent accommodations (2 on the ground floor and 1 upstairs) or entirely combined for a large family... 6 bedrooms, 3 bathrooms... On the ground floor: an entrance, a living room open to the dining room and kitchen area, a laundry room, a bedroom and a bathroom. Upstairs via an interior or exterior staircase, you will have a living room with kitchen area, a bathroom, a bedroom as well as an attic space fitted out for two additional bedrooms. Adjoining the house, you will find a guest house with independent access, a living room with kitchen, 2 bedrooms and a bathroom. A 31 m² tiled garage and land of approximately 1350 m² complete the package.