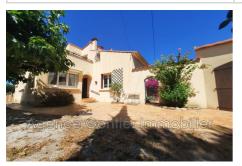

## House 1979 Sorède

Located in Sorède with a superb view of the Albères, this large house offers many possibilities!! It can be separated into 3 independent accommodations (2 on the ground floor and 1 upstairs) or entirely combined for a large family... 6 bedrooms, 3 bathrooms... On the ground floor: an entrance, a living room open to the dining room and kitchen area, a laundry room, a bedroom and a bathroom. Upstairs via an interior or exterior staircase, you will have a living room with kitchen area, a bathroom, a bedroom as well as an attic space fitted out for two additional bedrooms. Adjoining the house, you will find a guest house with independent access, a living room with kitchen, 2 bedrooms and a bathroom. A 31 m² tiled garage and land of approximately 1350 m² complete the package.