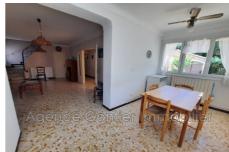

## House 1979 Sorède

Located in Sorède with a superb view of the Albères, this large house offers many possibilities!! It can be separated into 3 independent accommodations (2 on the ground floor and 1 upstairs) or entirely combined for a large family... 6 bedrooms, 3 bathrooms... On the ground floor: an entrance, a living room open to the dining room and kitchen area, a laundry room, a bedroom and a bathroom. Upstairs via an interior or exterior staircase, you will have a living room with kitchen area, a bathroom, a bedroom as well as an attic space fitted out for two additional bedrooms. Adjoining the house, you will find a guest house with independent access, a living room with kitchen, 2 bedrooms and a bathroom. A 31 m² tiled garage and land of approximately 1350 m² complete the package.