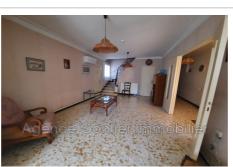

## House 1979 Sorède

Located in Sorède with a superb view of the Albères, this large house offers many possibilities!! It can be separated into 3 independent accommodations (2 on the ground floor and 1 upstairs) or entirely combined for a large family... 6 bedrooms, 3 bathrooms... On the ground floor: an entrance, a living room open to the dining room and kitchen area, a laundry room, a bedroom and a bathroom. Upstairs via an interior or exterior staircase, you will have a living room with kitchen area, a bathroom, a bedroom as well as an attic space fitted out for two additional bedrooms. Adjoining the house, you will find a guest house with independent access, a living room with kitchen, 2 bedrooms and a bathroom. A 31 m² tiled garage and land of approximately 1350 m² complete the package.