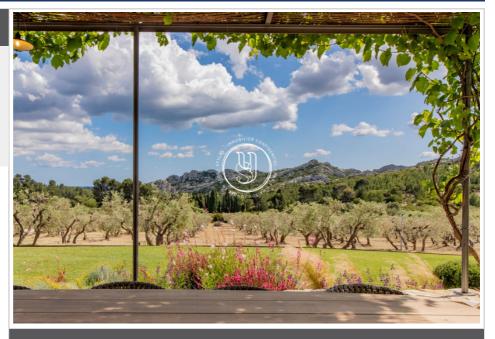

## House 3695 Saint-Rémy-de-Provence

A superb property with breathtaking views, located in the heart of the Alpilles mountains, offering rare features and attention to detail. At the bend in one of the region's most beautiful roads, the gate opens onto an avenue of cypress trees leading to the three-hundred-year-old olive tree that guards the entrance to the building. Reminiscent of a hamlet, the first courtyard, adorned with an ancient fountain, welcomes visitors and gives access to a suite treated as an independent studio, a gym and sauna, and the main door of the house, which opens onto an incredible panorama. Like a painting, the Alpilles mountains literally come into view. Having set the tone, the visit continues through a succession of beautiful volumes, always open to the outdoors, with terraces all extended by panoramic views: custom-built dinatory kitchen with top-of-the-range equipment, dining area, hallway treated as a tasting/cellar area leading to a vast cathedral lounge and its monumental fireplace. A hallway behind an old Indian door gives access to a suite with dressing room, bathroom, toilet and French window, making it also independent. Returning to the main entrance and its checkroom, utilities and laundry room, another wing features another suite - still open to the views from its private terrace - with its vast shower room, wc and duplex office. The main staircase leads to two further suites (with en-suite shower room, dressing room