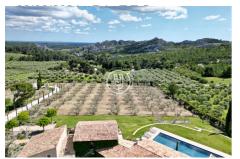

## House 3695 Saint-Rémy-de-Provence

A superb property with breathtaking views, located in the heart of the Alpilles mountains, offering rare features and attention to detail. At the bend in one of the region's most beautiful roads, the gate opens onto an avenue of cypress trees leading to the three-hundred-year-old olive tree that guards the entrance to the building. Reminiscent of a hamlet, the first courtyard, adorned with an ancient fountain, welcomes visitors and gives access to a suite treated as an independent studio, a gym and sauna, and the main door of the house, which opens onto an incredible panorama. Like a painting, the Alpilles mountains literally come into view. Having set the tone, the visit continues through a succession of beautiful volumes, always open to the outdoors, with terraces all extended by panoramic views: custom-built dinatory kitchen with top-of-the-range equipment, dining area, hallway treated as a tasting/cellar area leading to a vast cathedral lounge and its monumental fireplace. A hallway behind an old Indian door gives access to a suite with dressing room, bathroom, toilet and French window, making it also independent. Returning to the main entrance and its checkroom, utilities and laundry room, another wing features another suite - still open to the views from its private terrace - with its vast shower room, wc and duplex office. The main staircase leads to two further suites (with en-suite shower room, dressing room