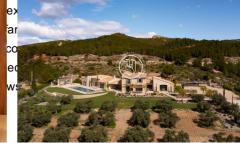

## House 3695 Saint-Rémy-de-Provence

A superb property with breathtaking views, located in the heart of the Alpilles mountains, offering rare features and attention to detail. At the bend in one of the region's most beautiful roads, the gate opens onto an avenue of cypress trees leading to the three-hundred-year-old olive tree that guards the entrance to the building. Reminiscent of a hamlet, the first courtyard, adorned with an ancient fountain, welcomes visitors and gives access to a suite treated as an independent studio, a gym and sauna, and the main door of the house, which opens onto an incredible panorama. Like a painting, the Alpilles mountains literally come into view. Having set the tone, the visit continues through a succession of beautiful volumes, always open to the outdoors, with terraces all extended by panoramic views: custom-built dinatory kitchen with top-of-the-range equipment, dining area, hallway treated as a tasting/cellar area leading to a vast cathedral lounge and its monumental fireplace. A hallway behind an old Indian door gives access to a suite with dressing room, bathroom, toilet and French window, making it also independent. Returning to the main entrance and its checkroom, utilities and laundry room, another wing features another suite - still open to the views from its private terrace - with its vast shower room, wc and duplex office. The main staircase leads to two further suites (with en-suite shower room, dressing room