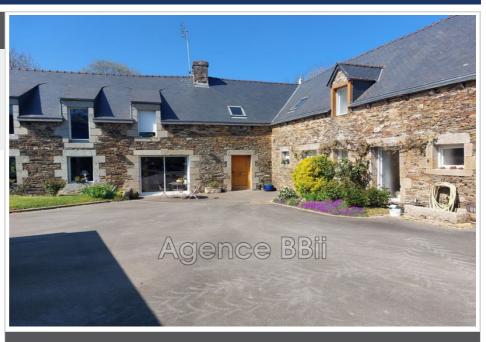

## Farmhouse 8925-4 Saint-Martin-des-Prés

In the village of Saint Martin des Près in the countryside and in peace I offer this complex of several buildings with its main house and its second house in operation gite (source of income) 1st farmhouse of 170 m<sup>2</sup> with a beautiful entrance, fitted and equipped open kitchen opening onto the outside, living/dining room with wood stove and access to the terrace facing the garden. 1 laundry room, 1 boiler room, 1 WC, 1 master bedroom with dressing room. Upstairs: landing serving 2 bedrooms, 1 bathroom, 1 WC, and a beautiful mezzanine serving as an office with a bird's eye view of the living room. 2nd farmhouse of 135 m<sup>2</sup> (adjoining the first in L) with entrance, laundry room, WC, large living room of 54 m<sup>2</sup> with open kitchen and upstairs: 3 bedrooms, 1 WC and shower room. On the land of 2890 m<sup>2</sup>, 1 barn of 100 m<sup>2</sup>, 1 garage of 41 m<sup>2</sup>, 1 courtyard for 3 cars, 1 well, 1 small outbuilding used as a henhouse in the past. Paved courtyard in front of a garden. Garden on the back. 13 kms from Quintin - 9 kms from Corlay and 31 kms from Saint Brieuc Property tax: €800 Virgin energy class Price: €381,600 HAI (fees charged to the seller) Contact: Christine CAROLLO-FORIR Sales agent Tel: 06.07.34.80.13 Siret 842795791 RSAC St Brieuc