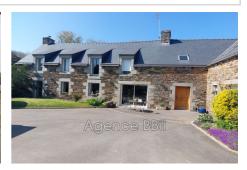

## Farmhouse 8925-4 Saint-Martin-des-Prés

In the village of Saint Martin des Près in the countryside and in peace I offer this complex of several buildings with its main house and its second house in operation gite (source of income) 1st farmhouse of 170 m<sup>2</sup> with a beautiful entrance, fitted and equipped open kitchen opening onto the outside, living/dining room with wood stove and access to the terrace facing the garden. 1 laundry room, 1 boiler room, 1 WC, 1 master bedroom with dressing room. Upstairs: landing serving 2 bedrooms, 1 bathroom, 1 WC, and a beautiful mezzanine serving as an office with a bird's eye view of the living room. 2nd farmhouse of 135 m<sup>2</sup> (adjoining the first in L) with entrance, laundry room, WC, large living room of 54 m<sup>2</sup> with open kitchen and upstairs: 3 bedrooms, 1 WC and shower room. On the land of 2890 m<sup>2</sup>, 1 barn of 100 m<sup>2</sup>, 1 garage of 41 m<sup>2</sup>, 1 courtyard for 3 cars, 1 well, 1 small outbuilding used as a henhouse in the past. Paved courtyard in front of a garden. Garden on the back. 13 kms from Quintin - 9 kms from Corlay and 31 kms from Saint Brieuc Property tax: €800 Virgin energy class Price: €381,600 HAI (fees charged to the seller) Contact: Christine CAROLLO-FORIR Sales agent Tel: 06.07.34.80.13 Siret 842795791 RSAC St Brieuc