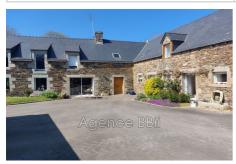

## Farmhouse 8925-3 Saint-Martin-des-Prés

In the village of Saint Martin des Près in the countryside and in peace I offer this complex of several buildings with its main house and its second house in operation gite (source of income) 1st farmhouse of 170 m<sup>2</sup> with a beautiful entrance, fitted and equipped open kitchen opening onto the outside, living/dining room with wood stove and access to the terrace facing the garden. 1 laundry room, 1 boiler room, 1 WC, 1 master bedroom with dressing room. Upstairs: landing serving 2 bedrooms, 1 bathroom, 1 WC, and a beautiful mezzanine serving as an office with a bird's eye view of the living room. 2nd farmhouse of 135 m<sup>2</sup> (adjoining the first in L) with entrance, laundry room, WC, large living room of 54 m<sup>2</sup> with open kitchen and upstairs: 3 bedrooms, 1 WC and shower room. On the land of 2890 m<sup>2</sup>, 1 barn of 100 m<sup>2</sup>, 1 garage of 41 m<sup>2</sup>, 1 courtyard for 3 cars, 1 well, 1 small outbuilding used as a henhouse in the past. Paved courtyard in front of a garden. Garden on the back. 13 kms from Quintin - 9 kms from Corlay and 31 kms from Saint Brieuc Property tax: €800 Virgin energy class Price: €381,600 HAI (fees charged to the seller) Contact: Christine CAROLLO-FORIR Sales agent Tel: 06.07.34.80.13 Siret 842795791 RSAC St Brieuc