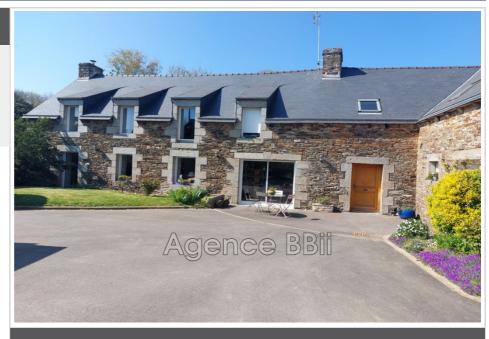

## Farmhouse 8925-3 Saint-Martin-des-Prés

In the village of Saint Martin des Près in the countryside and in peace I offer this complex of several buildings with its main house and its second house in operation gite (source of income) 1st farmhouse of 170 m<sup>2</sup> with a beautiful entrance, fitted and equipped open kitchen opening onto the outside, living/dining room with wood stove and access to the terrace facing the garden. 1 laundry room, 1 boiler room, 1 WC, 1 master bedroom with dressing room. Upstairs: landing serving 2 bedrooms, 1 bathroom, 1 WC, and a beautiful mezzanine serving as an office with a bird's eye view of the living room. 2nd farmhouse of 135 m<sup>2</sup> (adjoining the first in L) with entrance, laundry room, WC, large living room of 54 m<sup>2</sup> with open kitchen and upstairs: 3 bedrooms, 1 WC and shower room. On the land of 2890 m<sup>2</sup>, 1 barn of 100 m<sup>2</sup>, 1 garage of 41 m<sup>2</sup>, 1 courtyard for 3 cars, 1 well, 1 small outbuilding used as a henhouse in the past. Paved courtyard in front of a garden. Garden on the back. 13 kms from Quintin - 9 kms from Corlay and 31 kms from Saint Brieuc Property tax: €800 Virgin energy class Price: €381,600 HAI (fees charged to the seller) Contact: Christine CAROLLO-FORIR Sales agent Tel: 06.07.34.80.13 Siret 842795791 RSAC St Brieuc