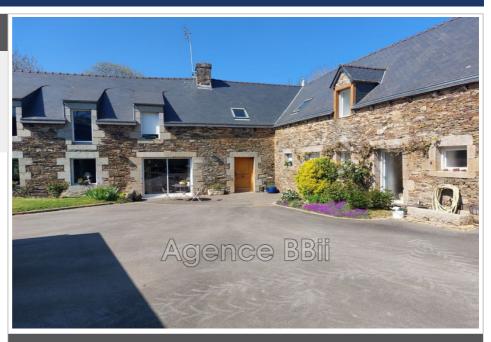

## Farmhouse 8667-27 Saint-Martin-des-Prés

In the village of Saint Martin des Près in the countryside and in peace I offer this complex of several buildings with its main house and its second house in operation gite (source of income) 1st farmhouse of 170 m<sup>2</sup> with a beautiful entrance, fitted and equipped open kitchen opening onto the outside, living/dining room with wood stove and access to the terrace facing the garden. 1 laundry room, 1 boiler room, 1 WC, 1 master bedroom with dressing room. Upstairs: landing serving 2 bedrooms, 1 bathroom, 1 WC, and a beautiful mezzanine serving as an office with a bird's eye view of the living room. 2nd farmhouse of 135 m<sup>2</sup> (adjoining the first in L) with entrance, laundry room, WC, large living room of 54 m<sup>2</sup> with open kitchen and upstairs: 3 bedrooms, 1 WC and shower room. On the land of 2890 m<sup>2</sup>, 1 barn of 100 m<sup>2</sup>, 1 garage of 41 m<sup>2</sup>, 1 courtyard for 3 cars, 1 well, 1 small outbuilding used as a henhouse in the past. Paved courtyard in front of a garden. Garden on the back. 13 kms from Quintin - 9 kms from Corlay and 31 kms from Saint Brieuc Property tax: €800 Virgin energy class Price: €381,600 HAI (fees charged to the seller) Contact: Christine CAROLLO-FORIR Sales agent Tel: 06.07.34.80.13 Siret 842795791 RSAC St Brieuc