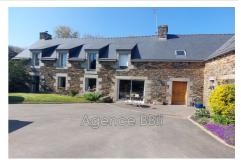

## Farmhouse 8667-27 Saint-Martin-des-Prés

In the village of Saint Martin des Près in the countryside and in peace I offer this complex of several buildings with its main house and its second house in operation gite (source of income) 1st farmhouse of 170 m<sup>2</sup> with a beautiful entrance, fitted and equipped open kitchen opening onto the outside, living/dining room with wood stove and access to the terrace facing the garden. 1 laundry room, 1 boiler room, 1 WC, 1 master bedroom with dressing room. Upstairs: landing serving 2 bedrooms, 1 bathroom, 1 WC, and a beautiful mezzanine serving as an office with a bird's eye view of the living room. 2nd farmhouse of 135 m<sup>2</sup> (adjoining the first in L) with entrance, laundry room, WC, large living room of 54 m<sup>2</sup> with open kitchen and upstairs: 3 bedrooms, 1 WC and shower room. On the land of 2890 m<sup>2</sup>, 1 barn of 100 m<sup>2</sup>, 1 garage of 41 m<sup>2</sup>, 1 courtyard for 3 cars, 1 well, 1 small outbuilding used as a henhouse in the past. Paved courtyard in front of a garden. Garden on the back. 13 kms from Quintin - 9 kms from Corlay and 31 kms from Saint Brieuc Property tax: €800 Virgin energy class Price: €381,600 HAI (fees charged to the seller) Contact: Christine CAROLLO-FORIR Sales agent Tel: 06.07.34.80.13 Siret 842795791 RSAC St Brieuc