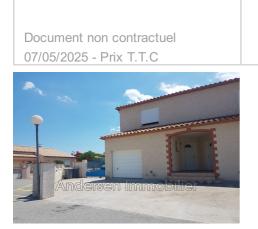

## Contact agency Andersen Immobilier

47 avenue joliot curie 66690 Palau-del-Vidre

06 09 45 92 22 / info@andersenimmobilier.net

For sale ideal investor Surface: 190 m²

Surface of the living: 76 m<sup>2</sup> Surface of the land: 460 m<sup>2</sup> Year of construction: 2007

## Ideal investor 137 Saint-André

Rental building divided into two villas with garage and garden comprising: Living room with open fitted kitchen, separate WC. Upstairs, three bedrooms with cupboards, shower room, separate WC The two villas are rented out yearly with leases expiring in 2027, unpaid rent guarantee, the rents are €966 and €892 Fees and charges :