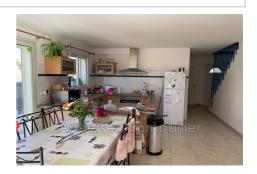

## Ideal investor 137 Saint-André

Rental building divided into two villas with garage and garden comprising: Living room with open fitted kitchen, separate WC. Upstairs, three bedrooms with cupboards, shower room, separate WC The two villas are rented out yearly with leases expiring in 2027, unpaid rent guarantee, the rents are €966 and €892 Fees and charges :