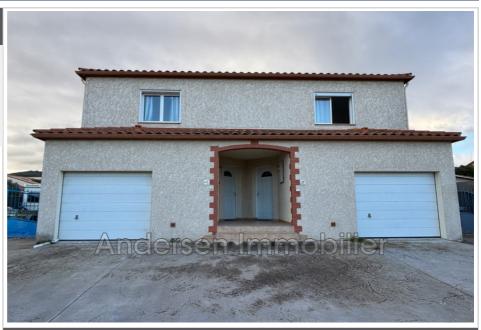

## Contact agency Andersen Immobilier

47 avenue joliot curie 66690 Palau-del-Vidre

06 09 45 92 22 / info@andersenimmobilier.net

For sale ideal investor Surface: 190 m²

Surface of the living: 76 m<sup>2</sup> Surface of the land: 460 m<sup>2</sup> Year of construction: 2007

## Ideal investor 137 Saint-André

Rental building divided into two villas with garage and garden comprising: Living room with open fitted kitchen, separate WC. Upstairs, three bedrooms with cupboards, shower room, separate WC The two villas are rented out yearly with leases expiring in 2027, unpaid rent guarantee, the rents are €966 and €892 Fees and charges :