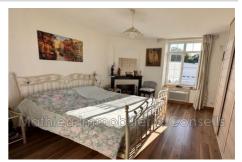

## Features:

electric shutters, Bedroom on ground floor, double glazing

6 bedroom

1 bathroom

2 showers

5 WC

Energy class (dpe): C

Emission of greenhouse gases (ges): A

## Chambres d'hôtes 177 Poulaines

Mansion - 203 m2 of living space on basement - Land of 1,265 m2 Situated on a wooded plot of 1,265 m², this elegant mansion of approximately 203 m² of living space, built on a basement, offers generous volumes and numerous possibilities. It is enhanced by a terrace, a swimming pool, as well as several outbuildings. Ground floor: An entrance hall leading to an open kitchen, opening onto a dining room on one side and a living room on the other, A master suite with spa bathroom, shower, WC and dressing room, A room currently converted into an office, A separate toilet. 1st floor: Two one-bedroom apartments, each comprising: living room, kitchen, bedroom, shower room with WC. 2nd floor: Two T1 bis type apartments, each comprising a dining room with shared kitchen, a bedroom and a bathroom with WC. Services and equipment: All to the sewer Electric heating + wood stove Double glazing, electric roller shutters Fiber internet connection Two 3,000 L underground tanks (washing machine and toilet supply)