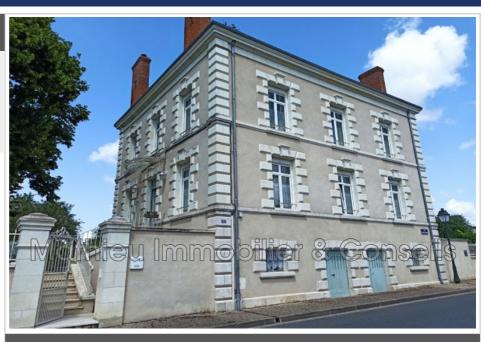

## Chambres d'hôtes 177 Poulaines

Mansion - 203 m2 of living space on basement - Land of 1,265 m2 Situated on a wooded plot of 1,265 m², this elegant mansion of approximately 203 m² of living space, built on a basement, offers generous volumes and numerous possibilities. It is enhanced by a terrace, a swimming pool, as well as several outbuildings. Ground floor: An entrance hall leading to an open kitchen, opening onto a dining room on one side and a living room on the other, A master suite with spa bathroom, shower, WC and dressing room, A room currently converted into an office, A separate toilet. 1st floor: Two one-bedroom apartments, each comprising: living room, kitchen, bedroom, shower room with WC. 2nd floor: Two T1 bis type apartments, each comprising a dining room with shared kitchen, a bedroom and a bathroom with WC. Services and equipment: All to the sewer Electric heating + wood stove Double glazing, electric roller shutters Fiber internet connection Two 3,000 L underground tanks (washing machine and toilet supply)