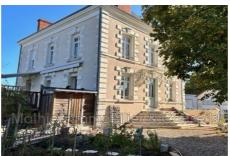

## Chambres d'hôtes 177 Poulaines

Mansion - 203 m2 of living space on basement - Land of 1,265 m2 Situated on a wooded plot of 1,265 m², this elegant mansion of approximately 203 m² of living space, built on a basement, offers generous volumes and numerous possibilities. It is enhanced by a terrace, a swimming pool, as well as several outbuildings. Ground floor: An entrance hall leading to an open kitchen, opening onto a dining room on one side and a living room on the other, A master suite with spa bathroom, shower, WC and dressing room, A room currently converted into an office, A separate toilet. 1st floor: Two one-bedroom apartments, each comprising: living room, kitchen, bedroom, shower room with WC. 2nd floor: Two T1 bis type apartments, each comprising a dining room with shared kitchen, a bedroom and a bathroom with WC. Services and equipment: All to the sewer Electric heating + wood stove Double glazing, electric roller shutters Fiber internet connection Two 3,000 L underground tanks (washing machine and toilet supply)