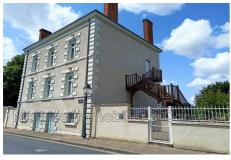

## Chambres d'hôtes 177 Poulaines

Mansion - 203 m2 of living space on basement - Land of 1,265 m2 Situated on a wooded plot of 1,265 m², this elegant mansion of approximately 203 m² of living space, built on a basement, offers generous volumes and numerous possibilities. It is enhanced by a terrace, a swimming pool, as well as several outbuildings. Ground floor: An entrance hall leading to an open kitchen, opening onto a dining room on one side and a living room on the other, A master suite with spa bathroom, shower, WC and dressing room, A room currently converted into an office, A separate toilet. 1st floor: Two one-bedroom apartments, each comprising: living room, kitchen, bedroom, shower room with WC. 2nd floor: Two T1 bis type apartments, each comprising a dining room with shared kitchen, a bedroom and a bathroom with WC. Services and equipment: All to the sewer Electric heating + wood stove Double glazing, electric roller shutters Fiber internet connection Two 3,000 L underground tanks (washing machine and toilet supply)