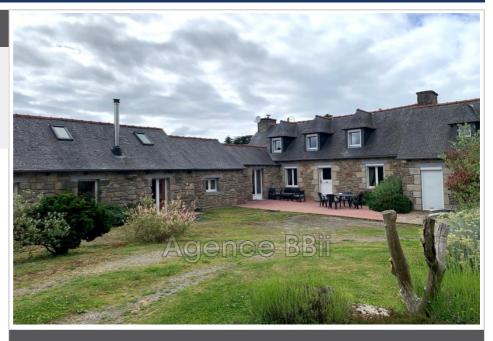

## House 8733 Plouëc-du-Trieux

DESCRIPTION Magnificent 7-room farmhouse 210 m<sup>2</sup> BRITTANY: Plouêc-Du-Trieux 15 minutes from the sea This magnificent farmhouse, currently divided into two parts, offers enormous possibilities in a large residence or the possibility of making several accommodations or a very beautiful guest house. It has a very large, spacious plot of 3190 m<sup>2</sup>, beautifully landscaped and decorated with fruit trees, a large greenhouse of 40 m<sup>2</sup>, and three garden sheds, each offering 20 m<sup>2</sup> of possibilities. A large spacious workshop of 140 m<sup>2</sup>, equipped with running water and three-phase electricity, which can also be divided into housing or other activities. Date of diagnosis carried out: 06/07/2023 Energy class: E Price:  $\in$ 372,600 Contact: le saux fabien Fees and charges : 371 988  $\in$  fees included