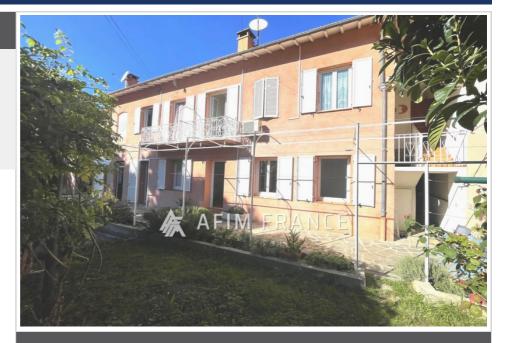

Document non contractuel

**House Nice** 

Ideally located in a quiet little street in Nice Nord, a stone's throw from Chambrun Park, the Valrose faculty, shops and the tramway, very beautiful and pleasant detached house from the 1930s with a total Carrez living area of 212 m<sup>2</sup> on a wooded plot of 462 m<sup>2</sup> offering all the advantages of life in the city as well as in the countryside! Perfectly exposed due south and not overlooked, bathed in sunshine and greenery, the living space of the house is divided today (with the possibility of opening everything up) as follows: - On the ground floor level, with a total floor area of 124 m<sup>2</sup>, with direct access from all rooms to the garden to the South: a 3-room apartment of 64 m<sup>2</sup>, a 2-room apartment of 30 m<sup>2</sup> and a double garage/workshop of 30 m<sup>2</sup> - On the 1st level, each accessible by 2 independent staircases: a 3-room apartment of 70 m<sup>2</sup> opening onto a beautiful 8 m<sup>2</sup> terrace on the north side and two balconies with a view of the garden to the south and a 2room apartment of 48 m<sup>2</sup> opening onto a balcony with a garden view. Very beautiful renovated building, double glazing in all rooms, air conditioning, high ceilings (2.70m to 3m), automated gate, 6 possible parking spaces (double garage + 4 outdoor parking spaces), ... High Potential and numerous Exploitation Possibilities for this ideally located property offering an incredible living space: total opening for 1 single large dwelling (212 m<sup>2</sup>), opening of each level for 2 large dwellings (94 m<sup>2</sup>