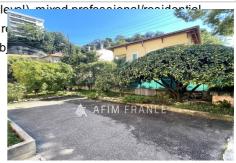

Document non contractuel

**House Nice** 

Ideally located in a quiet little street in Nice Nord, a stone's throw from Chambrun Park, the Valrose faculty, shops and the tramway, very beautiful and pleasant detached house from the 1930s with a total Carrez living area of 212 m<sup>2</sup> on a wooded plot of 462 m<sup>2</sup> offering all the advantages of life in the city as well as in the countryside! Perfectly exposed due south and not overlooked, bathed in sunshine and greenery, the living space of the house is divided today (with the possibility of opening everything up) as follows: - On the ground floor level, with a total floor area of 124 m<sup>2</sup>, with direct access from all rooms to the garden to the South: a 3-room apartment of 64 m<sup>2</sup>, a 2-room apartment of 30 m<sup>2</sup> and a double garage/workshop of 30 m<sup>2</sup> - On the 1st level, each accessible by 2 independent staircases: a 3-room apartment of 70 m<sup>2</sup> opening onto a beautiful 8 m<sup>2</sup> terrace on the north side and two balconies with a view of the garden to the south and a 2room apartment of 48 m<sup>2</sup> opening onto a balcony with a garden view. Very beautiful renovated building, double glazing in all rooms, air conditioning, high ceilings (2.70m to 3m), automated gate, 6 possible parking spaces (double garage + 4 outdoor parking spaces), ... High Potential and numerous Exploitation Possibilities for this ideally located property offering an incredible living space: total opening for 1 single large dwelling (212 m<sup>2</sup>), opening of each level for 2 large dwellings (94 m<sup>2</sup>