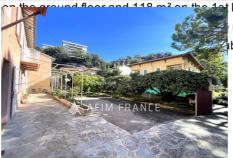

Document non contractuel

**House Nice** 

Ideally located in a quiet little street in Nice Nord, a stone's throw from Chambrun Park, the Valrose faculty, shops and the tramway, very beautiful and pleasant detached house from the 1930s with a total Carrez living area of 212 m<sup>2</sup> on a wooded plot of 462 m<sup>2</sup> offering all the advantages of life in the city as well as in the countryside! Perfectly exposed due south and not overlooked, bathed in sunshine and greenery, the living space of the house is divided today (with the possibility of opening everything up) as follows: - On the ground floor level, with a total floor area of 124 m<sup>2</sup>, with direct access from all rooms to the garden to the South: a 3-room apartment of 64 m<sup>2</sup>, a 2-room apartment of 30 m<sup>2</sup> and a double garage/workshop of 30 m<sup>2</sup> - On the 1st level, each accessible by 2 independent staircases: a 3-room apartment of 70 m<sup>2</sup> opening onto a beautiful 8 m<sup>2</sup> terrace on the north side and two balconies with a view of the garden to the south and a 2room apartment of 48 m<sup>2</sup> opening onto a balcony with a garden view. Very beautiful renovated building, double glazing in all rooms, air conditioning, high ceilings (2.70m to 3m), automated gate, 6 possible parking spaces (double garage + 4 outdoor parking spaces), ... High Potential and numerous Exploitation Possibilities for this ideally located property offering an incredible living space: total opening for 1 single large dwelling (212 m<sup>2</sup>), opening of each level for 2 large dwellings (94 m<sup>2</sup>