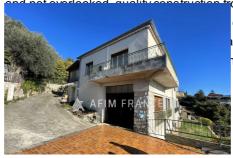

Document non contractuel

Contemporary house Nice

NICE GAIRAUT - House on 3,200 m<sup>2</sup> of land, dominant location with exceptional south-facing sea/city view! Exclusive, rare opportunity to seize! Ideally located on the residential hill of Nice Gairaut, family home on two levels with a current total living area of 225 m<sup>2</sup>, built on a unique location overlooking the sea, the hills and the city of Nice on a wooded plot of 3,200 m<sup>2</sup>! Perfectly exposed due south and not overlooked, bathed in sunshine, century-old olive trees and greenery, with all the advantages of a life like in the countryside a stone 's throw from the city, this property, with enormous potential, offers numerous development possibilities: renovation of existing buildings, extension of existing buildings, exploitation of existing land, optimization of building rights (512 m<sup>2</sup> of maximum floor space authorized by current regulations), division into 2 plots, ... The property currently consists of: - A house on 2 levels, to renovate, with a total floor area of 290 m<sup>2</sup> (including a large workshop/garage that can be converted into living space of over 65 m<sup>2</sup>) - A residential outbuilding of the Studio type with a living area of 35 m<sup>2</sup> - An independent summer kitchen of more than 30 m<sup>2</sup> The buildings, positioned at the top of the plots, overlook the remaining land of almost 3,000 m<sup>2</sup> (on only 3 boards), as bucolic as you want, with a swimming pool and easy to exploit... Breathtaking panoramic sea view facing south from anywhere on the site! Exceptionally quiet